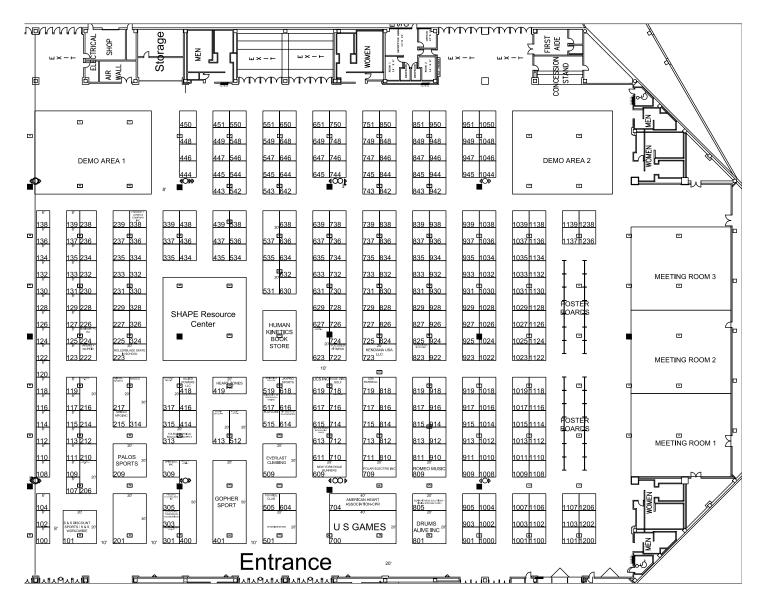

# **2019 EXHIBITION FLOOR PLAN**

# SHAPE America National Convention & Expo

#### April 9-13, 2019 (Exhibit Dates: April 10-12, 2019)

Tampa Convention Center Tampa, Florida