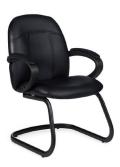

# **OFFICE SEATING**

Tamiri High Back Chair

Black Leather 25"W x 27"D x 45"H

Tamiri Mid Back Chair

Black Leather 25"W x 27"D x 39"H

**Tamiri Guest Chair** 

Black Leather 25"W x 27"D x 37"H