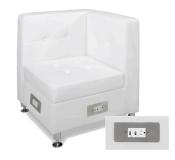

# **FUNCTION**

Modular Seating Collection

**Function Armless Chair** 

White Leather 28"Square x 29"H

**Function Corner** 

White Leather 28"Square x 29"H

# **Boca Corner - Charged**

Bright White Leather 27"Square x 30"H

\*Maximum of 4 daisy linked together per power source.