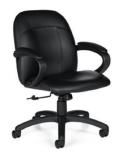

# **OFFICE SEATING**

Tamiri High Back Chair

Black Leather 25"W x 27"D x 45"H

Tamiri Mid Back Chair

Black Leather 25"W x 27"D x 39"H

**Tamiri Guest Chair** 

Black Leather 25"W x 27"D x 37"H