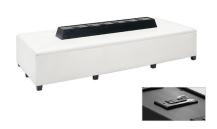

# Essentials Turning Bed - Charged

White Leather 96"W x 48"D x 25"H

\*White slip cover available for black charging unit.

\*Maximum of 1 bed per power source.