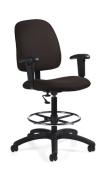

# **Booth Accessories Order Form**

|     | ВООТН А             | CCESSC          | RIES             |        |
|-----|---------------------|-----------------|------------------|--------|
| Qty | Description         | Advance<br>Rate | Standard<br>Rate | Amount |
|     | Side Chair          | \$ 79.07        | \$ 98.83         | \$     |
|     | Padded Stool        | \$ 102.75       | \$ 128.44        | \$     |
|     | Wastebasket         | \$ 24.61        | \$ 30.77         | \$     |
|     | Floor Easel         | \$ 44.40        | \$ 55.51         | \$     |
|     | Sign Holder         | \$ 81.31        | \$ 101.64        | \$     |
|     | Waterfall Rack      | \$ 88.65        | \$ 110.81        | \$     |
|     | Z Rack              | \$ 88.65        | \$ 110.81        | \$     |
|     | Bag Rack            | \$ 179.22       | \$ 224.03        | \$     |
|     | Literature Rack     | \$ 249.47       | \$ 311.84        | \$     |
|     | 8' Upright and base | \$ 23.75        | \$ 29.69         | \$     |
|     | Crossbar            | \$ 15.91        | \$ 19.88         | \$     |
|     | Stem Light          | \$ 92.53        | \$ 115.66        | \$     |
|     |                     | S               | ub-Total         | \$     |
|     | 9                   | .25% TN S       | ales Tax         | \$     |
|     | тот                 | TAL AMO         | UNT →            | \$     |