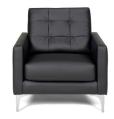

# **BOCA**

Modular Seating Collection

**Boca Corner** 

Black Leather 22"W x 27"D x 30"H

# **Boca Armless**

Black Leather 27"Square x 30"H