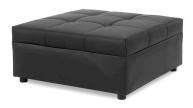

# **Bench Ottoman**

Metro Black Leather
Chandler Red Leather
Grammercy Charcoal Leather
Parma Brown Leather
60"W x 24"D x 17"H

**Essentials Storage Ottoman** 

White Leather With Locking Mechanism 48"W x 24"D x 20"H Lock Not Included