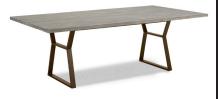

Green/Chrome 24"Square x 30"H

**Aspen Dining Table** 

White/Brushed Steel 72"W x 30"D x 30"H

**Brio Dining Table** 

Reclaimed Grey Stone Finish/Brushed Bronze  $96^{\prime\prime}\text{W} \times 48^{\prime\prime}\text{D} \times 30^{\prime\prime}\text{H}$ 

#### **Aspen Dining Table**

White/Brushed Steel 72"W x 30"D x 30"H

#### **Brio Dining Table**

Reclaimed Grey Stone Finish/Brushed Bronze  $96"W \times 48"D \times 30"H$ 