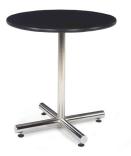

|     | ROUND PED                               | ESTAL TA        | BLES             |        |
|-----|-----------------------------------------|-----------------|------------------|--------|
| Qty | Description                             | Advance<br>Rate | Standard<br>Rate | Amount |
|     | Round Pedestal Table<br>(30" H X 30" D) | \$ 289.22       | \$ 361.53        | \$     |
|     | Round Pedestal Table<br>(42" H X 30" D) | \$ 303.57       | \$ 379.46        | \$     |