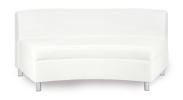

# **Continental Curved Loveseat**

Bright White Leather 82"W x 34"D x 31"H

# **Continental Reverse Curved Loveseat**

Bright White Leather 72"W x 34"D x 31"H