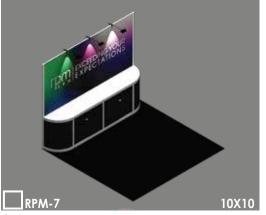

# \_\_\_\_\_

**Custom Booth Options** 

\$2,520 - includes full-wall lighted banner graphic

**DEADLINE FOR DISCOUNT RATES (as priced below):**DEADLINE for prices below + 15%: Up to 7 days after Deadline

\$3,450 - includes 3 lighted graphic panels, graphic header, and storage/display cabinet

DEADLINE for prices below + 35%: From the 8th - 14 days after Deadline

\$3,875- includes 3 lighted graphic panels, graphic header, storage/display cabinet with graphic, and side rails

\$4,985 - includes full-wall lighted banner graphic

\$5,975 - Includes 3 curved, lighted graphic panels, 2 display counters with graphics, and reception storage/display counter with graphic

\$7,654 - includes 6 lighted graphic panels, graphic header, 2 storage/display cabinets with graphics, and side rails

\$3,945 - includes full-wall lighted banner graphic

\$17,750 - includes 16' high lighted Tower, 1 storage cabinet, 42" high pedestal table, 4 padded stools

In-line Models include standard carpet (choice of 4 colors); 20'x20' Models include custom carpet (choice of 6 colors). All models include daily carpet cleaning, delivery to show site, drayage (material handling) from loading dock to your booth space, and installation/dismantle labor. All Models include your choice of black, white, or gray for your blank (non-graphic) panels.