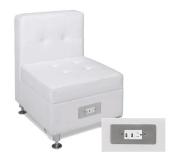

# **Boca Chair - Charged**

Bright White Leather 22"W x 27"D x 30"H

\*Maximum of 4 daisy linked together per power source.