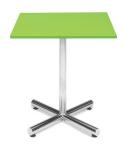

|     | ROUND PED                               | ESTAL TA        | BLES             |        |
|-----|-----------------------------------------|-----------------|------------------|--------|
| Qty | Description                             | Advance<br>Rate | Standard<br>Rate | Amount |
|     | Round Pedestal Table<br>(30" H X 30" D) | \$ 289.22       | \$ 361.53        | \$     |
|     | Round Pedestal Table<br>(42" H X 30" D) | \$ 303.57       | \$ 379.46        | \$     |