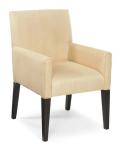

# **BOCA**

Modular Seating Collection

**Boca Corner** 

Black Leather 22"W x 27"D x 30"H

# **Boca Armless**

Black Leather 27"Square x 30"H