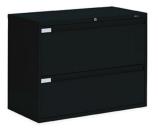

#### **METAL FILE & STORAGE CABINETS**

**2-Drawer File**Black Letter

15"W x 25"D x 29"H

Black Legal 18"W x 25"D x 29"H

**4-Drawer File** 

Black Letter 15"W x 25"D x 52"H Black Legal 18"W x 25"D x 52"H

2-Drawer Lateral File

Black 36"W x 18"D x 27"H

**4-Drawer Lateral File** 

Black 36"W x 18"D x 54"H

**Storage Cabinet** 

Black 36"W x 18"D x 72"H