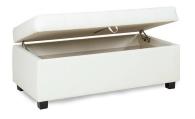

# **Bench Ottoman**

Metro Black Leather
Chandler Red Leather
Grammercy Charcoal Leather
Parma Brown Leather
60"W x 24"D x 17"H

**Essentials Storage Ottoman** 

White Leather With Locking Mechanism 48"W x 24"D x 20"H Lock Not Included