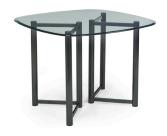

# **Novel Tables**

End Table Satin Steel 15"Square x 16"H Cocktail Table Satin Steel 46"W x 15"D x 16"H