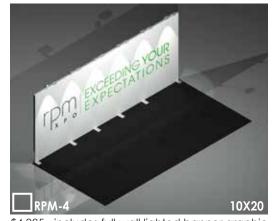

# \_\_\_\_\_

**Custom Booth Options** 

\$2,520 - includes full-wall lighted banner graphic

**DEADLINE FOR DISCOUNT RATES (as priced below):**DEADLINE for prices below + 15%: Up to 7 days after Deadline

\$3,450 - includes 3 lighted graphic panels, graphic header, and storage/display cabinet

DEADLINE for prices below + 35%: From the 8th - 14 days after Deadline

\$3,875- includes 3 lighted graphic panels, graphic header, storage/display cabinet with graphic, and side rails

\$4,985 - includes full-wall lighted banner graphic

\$5,975 - Includes 3 curved, lighted graphic panels, 2 display counters with graphics, and reception storage/display counter with graphic

\$7,654 - includes 6 lighted graphic panels, graphic header, 2 storage/display cabinets with graphics, and side rails

\$3,945 - includes full-wall lighted banner graphic

\$17,750 - includes 16' high lighted Tower, 1 storage cabinet, 42" high pedestal table, 4 padded stools

In-line Models include standard carpet (choice of 4 colors); 20'x20' Models include custom carpet (choice of 6 colors). All models include daily carpet cleaning, delivery to show site, drayage (material handling) from loading dock to your booth space, and installation/dismantle labor. All Models include your choice of black, white, or gray for your blank (non-graphic) panels.