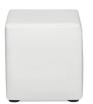

# **Rubix Cube Ottomans**

Grape Mango

Cherry Lemon Cromwell Lime

18"Square x 18"H