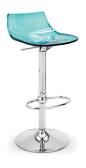

# **STOOLS**

**Vienna Stool** 

- Smoke Grey Orange Acrylic Teal Acrylic
- 17"Square x 39"H

**Criss Cross Bar Stool** 

Espresso Leather ☐ White Leather 15"W x 19"D x 41"H

**Colin Stool** 

Natural Maple 20"W x 19"D x 46"H

**Euro Bar Stool** 

Black 22"W x 24"D x 42"H

**Hourglass Bar Stool** 

■ Black ☐ White 18"W x 20"D x 43"H

**Equino Stool** 

■ Black ☐ White 15"W x 13"D x 35"H