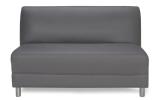

# **OTTOMANS & BENCHES**

Curved Bench

Continental Bright White Leather 70"W x 26"D x 19"H

**Square Ottoman** 

Metro Black Leather
Grammercy Charcoal Leather
40"Square x 17"H