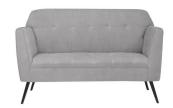

# BLANC

Blanc Sofa

Bright White Leather 75"W x 35"D x 35"H

**Blanc Loveseat** 

Bright White Leather 54"W x 35"D x 35"H

**Blanc Chair** 

Bright White Leather 33"W x 35"D x 35"H

**Blanc Bench Ottoman** 

Bright White Leather 48"W x 24"D x 18"H

**Blanc Cube Ottoman** 

Bright White Leather 17"Square x 17"H