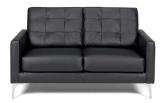

# **METRO**

**Metro Sofa** 

Black Leather 85"W x 35"D x 35"H

**Metro Loveseat** 

Black Leather 60"W x 35"D x 35"H

**Metro Chair** 

Black Leather 35"Square x 35"H