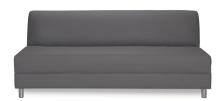

# **BANQUETTES & TURNING BEDS**

**Essentials Banquette** 

White Leather 60"Round x 48"H (2 Pieces)

**Grammercy Banquette** 

Charcoal Leather 59"Round x 38"H (2 Pieces)

**Essentials Turning Bed** 

White Leather 96"W x 48"D x 36"H