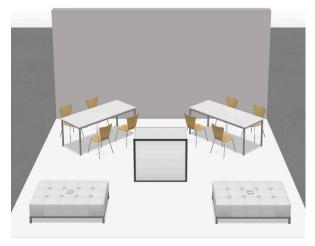

#### 20x20 Booth Footprint

Aspen Dining Table • Colin Chair Lincoln Bench - Charged • VIP Glow Bar 4'