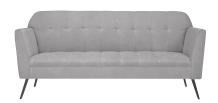

# **MONTANA MOCHA**

Montana Mocha Sofa

Mocha Tan Fabric 79"W x 35"D x 34"H

Montana Mocha Loveseat

Mocha Tan Fabric 57"W x 35"D x 34"H

Montana Mocha Chair

Mocha Tan Fabric 35"Square x 34"H