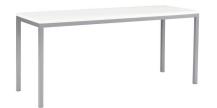

# **Tables Order Form**

|     | DRAPED D<br>COLORS: Black, Blue, Gold<br>Price includes white | , Grey, Purple  | , Red, Teal a    |          |
|-----|---------------------------------------------------------------|-----------------|------------------|----------|
| Qty | Description                                                   | Advance<br>Rate | Standard<br>Rate | Amount   |
|     | 2' X 4' X 30" High                                            | \$ 160.20       | \$ 200.25        | \$       |
|     | 2' X 6' X 30" High                                            | \$ 187.06       | \$ 233.82        | \$       |
|     | 2' X 8' X 30" High                                            | \$ 231.30       | \$ 289.13        | \$       |
|     | 2' X 4' X 42" High                                            | \$ 177.08       | \$ 221.35        | \$       |
|     | 2' X 6' X 42" High                                            | \$ 231.30       | \$ 289.13        | \$       |
|     | 2' X 8' X 42" High                                            | \$ 266.79       | \$ 333.49        | \$       |
|     | UNDRAPED                                                      | DISPLAY         | TABLES           |          |
|     | 2' X 4' X 30" High                                            | \$ 88.41        | \$ 110.51        | \$       |
|     | 2' X 6' X 30" High                                            | \$ 103.18       | \$ 128.98        | \$       |
|     | 2' X 8' X 30" High                                            | \$ 124.15       | \$ 155.19        | \$       |
|     | 2' X 4' X 42" High                                            | \$ 99.29        | \$ 124.11        | \$       |
|     | 2' X 6' X 42" High                                            | \$ 124.15       | \$ 155.19        | \$       |
|     | 2' X 8' X 42" High                                            | \$ 139.71       | \$ 174.64        | \$       |
|     | TABLE DRA COLORS: Black, Blue, Gold                           |                 |                  | nd White |
|     | For 30" High Table                                            | \$ 85.45        | \$ 106.81        | \$       |
|     | For 42" High Table                                            | \$ 85.45        | \$ 106.81        | \$       |