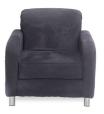

# **BOCA**

Modular Seating Collection

**Boca Corner** 

Black Leather 22"W x 27"D x 30"H

# **Boca Armless**

Black Leather 27"Square x 30"H