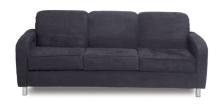

# NIKO

**Niko Sofa**Grey Microfiber
81"W x 30"D x 38"H

Niko Loveseat
Grey Microfiber
58"W x 30"D x 38"H

**Niko Chair** Grey Microfiber 31"W x 30"D x 38"H