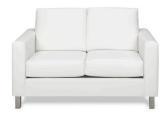

# BLANC

Blanc Sofa

Bright White Leather 75"W x 35"D x 35"H

**Blanc Loveseat** 

Bright White Leather 54"W x 35"D x 35"H

**Blanc Chair** 

Bright White Leather 33"W x 35"D x 35"H

**Blanc Bench Ottoman** 