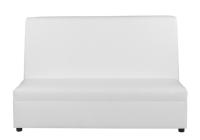

# BLANC

Blanc Sofa

Bright White Leather 75"W x 35"D x 35"H

**Blanc Loveseat** 

Bright White Leather 54"W x 35"D x 35"H

**Blanc Chair** 

Bright White Leather 33"W x 35"D x 35"H

**Blanc Bench Ottoman** 