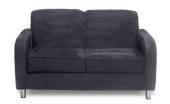

# **METRO**

**Metro Sofa** 

Black Leather 85"W x 35"D x 35"H

**Metro Loveseat** 

Black Leather 60"W x 35"D x 35"H

**Metro Chair** 

Black Leather 35"Square x 35"H