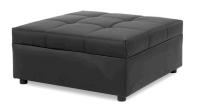

# **Bench Ottoman**

Metro Black Leather
Chandler Red Leather
Grammercy Charcoal Leather
Parma Brown Leather
60"W x 24"D x 17"H

**Essentials Storage Ottoman** 

White Leather With Locking Mechanism 48"W x 24"D x 20"H Lock Not Included