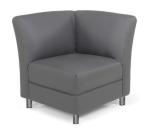

# **BOCA**

Modular Seating Collection

**Boca Corner** 

Black Leather 22"W x 27"D x 30"H

# **Boca Armless**

Black Leather 27"Square x 30"H