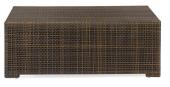

# **Specialty Equipment Order Form**

| SPECIALTY EQUIPMENT                  |                                                            |                  |                  |                         |                         |                              |
|--------------------------------------|------------------------------------------------------------|------------------|------------------|-------------------------|-------------------------|------------------------------|
| Qty                                  | Description                                                | Discount<br>Rate | Standard<br>Rate | Amount                  |                         |                              |
|                                      | Tensa Barrier Stanchion                                    | \$ 86.82         | \$ 108.53        | \$                      | Tensa Barrier Stanchion |                              |
|                                      | 2' X 8' Grid<br>(Minimum order of 2)                       | \$ 137.64        | \$ 172.06        | \$                      |                         | 2' X 8' Grid (2 shown)       |
|                                      | Posterboard: 8ft. X 4ft.<br>Black Panel - Vertical         | \$ 244.67        | \$ 305.84        | \$                      |                         |                              |
|                                      | Posterboard: 4ft. X 8ft.<br>Black Panel - Horizontal       | \$ 244.67        | \$ 305.84        | \$                      | ]                       | <b>)</b>                     |
|                                      | Pegboard in Frame: 8ft. X 4ft.<br>White Panel - Vertical   | \$ 244.67        | \$ 305.84        | \$                      | Posterboard Vertical    | Posterboard Horizonta        |
|                                      | Pegboard in Frame: 4ft. X 8ft.<br>White Panel - Horizontal | \$ 244.67        | \$ 305.84        | \$                      |                         |                              |
|                                      | Showcase - 6' Full View                                    | \$ 886.16        | \$ 1,107.70      | \$                      |                         |                              |
|                                      | Showcase - 6' Half View                                    | \$ 886.16        | \$ 1,107.70      | \$                      | Pegboard Vertical       | <b>y</b> Pegboard Horizontal |
|                                      | Plexi Glass Shield 23"x18" plexi-<br>feet included         | \$ 162.75        | \$ 203.44        |                         |                         |                              |
|                                      |                                                            |                  | Sub-Total        | \$                      |                         |                              |
| 9.25% TN Sales Tax \$ TOTAL AMOUNT → |                                                            |                  | \$               | Shewcase -<br>Full View | Showcase -              |                              |
|                                      |                                                            |                  | \$               | Full View               | Half View               |                              |
|                                      |                                                            |                  |                  |                         |                         | Plexi Glass Shield           |
|                                      |                                                            |                  |                  |                         |                         |                              |