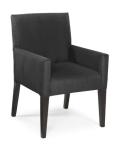

# **BOCA**

Modular Seating Collection

**Boca Corner** 

Black Leather 22"W x 27"D x 30"H

# **Boca Armless**

Black Leather 27"Square x 30"H