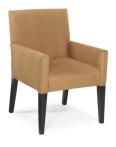

# **MONTANA MOCHA**

Montana Mocha Sofa

Mocha Tan Fabric 79"W x 35"D x 34"H

Montana Mocha Loveseat

Mocha Tan Fabric 57"W x 35"D x 34"H

Montana Mocha Chair

Mocha Tan Fabric 35"Square x 34"H