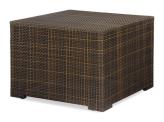

# **Specialty Equipment Order Form**

| SPECIALTY EQUIPMENT                  |                                                            |                  |                  |                         |                         |                              |
|--------------------------------------|------------------------------------------------------------|------------------|------------------|-------------------------|-------------------------|------------------------------|
| Qty                                  | Description                                                | Discount<br>Rate | Standard<br>Rate | Amount                  |                         |                              |
|                                      | Tensa Barrier Stanchion                                    | \$ 86.82         | \$ 108.53        | \$                      | Tensa Barrier Stanchion |                              |
|                                      | 2' X 8' Grid<br>(Minimum order of 2)                       | \$ 137.64        | \$ 172.06        | \$                      |                         | 2' X 8' Grid (2 shown)       |
|                                      | Posterboard: 8ft. X 4ft.<br>Black Panel - Vertical         | \$ 244.67        | \$ 305.84        | \$                      |                         |                              |
|                                      | Posterboard: 4ft. X 8ft.<br>Black Panel - Horizontal       | \$ 244.67        | \$ 305.84        | \$                      | ]                       | <b>)</b>                     |
|                                      | Pegboard in Frame: 8ft. X 4ft.<br>White Panel - Vertical   | \$ 244.67        | \$ 305.84        | \$                      | Posterboard Vertical    | Posterboard Horizonta        |
|                                      | Pegboard in Frame: 4ft. X 8ft.<br>White Panel - Horizontal | \$ 244.67        | \$ 305.84        | \$                      |                         |                              |
|                                      | Showcase - 6' Full View                                    | \$ 886.16        | \$ 1,107.70      | \$                      |                         |                              |
|                                      | Showcase - 6' Half View                                    | \$ 886.16        | \$ 1,107.70      | \$                      | Pegboard Vertical       | <b>y</b> Pegboard Horizontal |
|                                      | Plexi Glass Shield 23"x18" plexi-<br>feet included         | \$ 162.75        | \$ 203.44        |                         |                         |                              |
|                                      |                                                            |                  | Sub-Total        | \$                      |                         |                              |
| 9.25% TN Sales Tax \$ TOTAL AMOUNT → |                                                            |                  | \$               | Shewcase -<br>Full View | Showcase -              |                              |
|                                      |                                                            |                  | \$               | Full View               | Half View               |                              |
|                                      |                                                            |                  |                  |                         |                         | Plexi Glass Shield           |
|                                      |                                                            |                  |                  |                         |                         |                              |