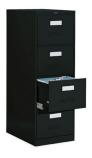

#### **METAL FILE & STORAGE CABINETS**

**2-Drawer File**Black Letter

15"W x 25"D x 29"H

Black Legal 18"W x 25"D x 29"H

**4-Drawer File** 

Black Letter 15"W x 25"D x 52"H Black Legal 18"W x 25"D x 52"H

2-Drawer Lateral File