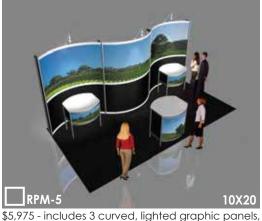

# \_\_\_\_\_

**Custom Booth Options** 

\$2,520 - includes full-wall lighted banner graphic

**DEADLINE FOR DISCOUNT RATES (as priced below):**DEADLINE for prices below + 15%: Up to 7 days after Deadline

\$3,450 - includes 3 lighted graphic panels, graphic header, and storage/display cabinet

DEADLINE for prices below + 35%: From the 8th - 14 days after Deadline

\$3,875- includes 3 lighted graphic panels, graphic header, storage/display cabinet with graphic, and side rails

\$4,985 - includes full-wall lighted banner graphic

\$5,975 - Includes 3 curved, lighted graphic panels, 2 display counters with graphics, and reception storage/display counter with graphic

\$7,654 - includes 6 lighted graphic panels, graphic header, 2 storage/display cabinets with graphics, and side rails

\$3,945 - includes full-wall lighted banner graphic

\$17,750 - includes 16' high lighted Tower, 1 storage cabinet, 42" high pedestal table, 4 padded stools

In-line Models include standard carpet (choice of 4 colors); 20'x20' Models include custom carpet (choice of 6 colors). All models include daily carpet cleaning, delivery to show site, drayage (material handling) from loading dock to your booth space, and installation/dismantle labor. All Models include your choice of black, white, or gray for your blank (non-graphic) panels.