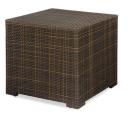

# **Specialty Equipment Order Form**

| SPECIALTY EQUIPMENT                  |                                                            |                  |                  |                         |                         |                              |
|--------------------------------------|------------------------------------------------------------|------------------|------------------|-------------------------|-------------------------|------------------------------|
| Qty                                  | Description                                                | Discount<br>Rate | Standard<br>Rate | Amount                  |                         |                              |
|                                      | Tensa Barrier Stanchion                                    | \$ 86.82         | \$ 108.53        | \$                      | Tensa Barrier Stanchion |                              |
|                                      | 2' X 8' Grid<br>(Minimum order of 2)                       | \$ 137.64        | \$ 172.06        | \$                      |                         | 2' X 8' Grid (2 shown)       |
|                                      | Posterboard: 8ft. X 4ft.<br>Black Panel - Vertical         | \$ 244.67        | \$ 305.84        | \$                      |                         |                              |
|                                      | Posterboard: 4ft. X 8ft.<br>Black Panel - Horizontal       | \$ 244.67        | \$ 305.84        | \$                      | ]                       | <b>)</b>                     |
|                                      | Pegboard in Frame: 8ft. X 4ft.<br>White Panel - Vertical   | \$ 244.67        | \$ 305.84        | \$                      | Posterboard Vertical    | Posterboard Horizonta        |
|                                      | Pegboard in Frame: 4ft. X 8ft.<br>White Panel - Horizontal | \$ 244.67        | \$ 305.84        | \$                      |                         |                              |
|                                      | Showcase - 6' Full View                                    | \$ 886.16        | \$ 1,107.70      | \$                      |                         |                              |
|                                      | Showcase - 6' Half View                                    | \$ 886.16        | \$ 1,107.70      | \$                      | Pegboard Vertical       | <b>y</b> Pegboard Horizontal |
|                                      | Plexi Glass Shield 23"x18" plexi-<br>feet included         | \$ 162.75        | \$ 203.44        |                         |                         |                              |
|                                      |                                                            |                  | Sub-Total        | \$                      |                         |                              |
| 9.25% TN Sales Tax \$ TOTAL AMOUNT → |                                                            |                  | \$               | Shewcase -<br>Full View | Showcase -              |                              |
|                                      |                                                            |                  | \$               | Full View               | Half View               |                              |
|                                      |                                                            |                  |                  |                         |                         | Plexi Glass Shield           |
|                                      |                                                            |                  |                  |                         |                         |                              |