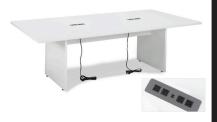

# White Conference Table - Charged

White 96"W x 43"D x 30"H

\*Maximum of 1 table per power source.