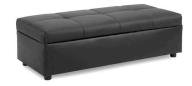

# **BANQUETTES & TURNING BEDS**

**Essentials Banquette** 

White Leather 60"Round x 48"H (2 Pieces)

**Grammercy Banquette** 

Charcoal Leather 59"Round x 38"H (2 Pieces)

**Essentials Turning Bed** 

White Leather 96"W x 48"D x 36"H