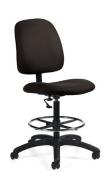

# **Booth Accessories Order Form**

|     | ВООТН А             | CCESSC          | RIES             |        |
|-----|---------------------|-----------------|------------------|--------|
| Qty | Description         | Advance<br>Rate | Standard<br>Rate | Amount |
|     | Side Chair          | \$ 79.07        | \$ 98.83         | \$     |
|     | Padded Stool        | \$ 102.75       | \$ 128.44        | \$     |
|     | Wastebasket         | \$ 24.61        | \$ 30.77         | \$     |
|     | Floor Easel         | \$ 44.40        | \$ 55.51         | \$     |
|     | Sign Holder         | \$ 81.31        | \$ 101.64        | \$     |
|     | Waterfall Rack      | \$ 88.65        | \$ 110.81        | \$     |
|     | Z Rack              | \$ 88.65        | \$ 110.81        | \$     |
|     | Bag Rack            | \$ 179.22       | \$ 224.03        | \$     |
|     | Literature Rack     | \$ 249.47       | \$ 311.84        | \$     |
|     | 8' Upright and base | \$ 23.75        | \$ 29.69         | \$     |
|     | Crossbar            | \$ 15.91        | \$ 19.88         | \$     |
|     | Stem Light          | \$ 92.53        | \$ 115.66        | \$     |
|     |                     | S               | ub-Total         | \$     |
|     | 9                   | .25% TN S       | ales Tax         | \$     |
|     | тот                 | TAL AMO         | UNT →            | \$     |