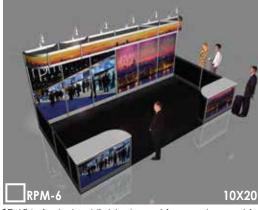

# \_\_\_\_\_

**Custom Booth Options** 

\$2,520 - includes full-wall lighted banner graphic

**DEADLINE FOR DISCOUNT RATES (as priced below):**DEADLINE for prices below + 15%: Up to 7 days after Deadline

\$3,450 - includes 3 lighted graphic panels, graphic header, and storage/display cabinet

DEADLINE for prices below + 35%: From the 8th - 14 days after Deadline

\$3,875- includes 3 lighted graphic panels, graphic header, storage/display cabinet with graphic, and side rails

\$4,985 - includes full-wall lighted banner graphic

\$5,975 - Includes 3 curved, lighted graphic panels, 2 display counters with graphics, and reception storage/display counter with graphic

\$7,654 - includes 6 lighted graphic panels, graphic header, 2 storage/display cabinets with graphics, and side rails

\$3,945 - includes full-wall lighted banner graphic

\$17,750 - includes 16' high lighted Tower, 1 storage cabinet, 42" high pedestal table, 4 padded stools

In-line Models include standard carpet (choice of 4 colors); 20'x20' Models include custom carpet (choice of 6 colors). All models include daily carpet cleaning, delivery to show site, drayage (material handling) from loading dock to your booth space, and installation/dismantle labor. All Models include your choice of black, white, or gray for your blank (non-graphic) panels.