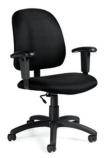

# **Booth Accessories Order Form**

|     | ВООТН А             | CCESSC          | RIES             |        |
|-----|---------------------|-----------------|------------------|--------|
| Qty | Description         | Advance<br>Rate | Standard<br>Rate | Amount |
|     | Side Chair          | \$ 79.07        | \$ 98.83         | \$     |
|     | Padded Stool        | \$ 102.75       | \$ 128.44        | \$     |
|     | Wastebasket         | \$ 24.61        | \$ 30.77         | \$     |
|     | Floor Easel         | \$ 44.40        | \$ 55.51         | \$     |
|     | Sign Holder         | \$ 81.31        | \$ 101.64        | \$     |
|     | Waterfall Rack      | \$ 88.65        | \$ 110.81        | \$     |
|     | Z Rack              | \$ 88.65        | \$ 110.81        | \$     |
|     | Bag Rack            | \$ 179.22       | \$ 224.03        | \$     |
|     | Literature Rack     | \$ 249.47       | \$ 311.84        | \$     |
|     | 8' Upright and base | \$ 23.75        | \$ 29.69         | \$     |
|     | Crossbar            | \$ 15.91        | \$ 19.88         | \$     |
|     | Stem Light          | \$ 92.53        | \$ 115.66        | \$     |
|     |                     | S               | ub-Total         | \$     |
|     | 9                   | .25% TN S       | ales Tax         | \$     |
|     | тот                 | TAL AMO         | UNT →            | \$     |