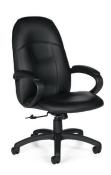

# **OFFICE SEATING**

Tamiri High Back Chair

Black Leather 25"W x 27"D x 45"H

Tamiri Mid Back Chair

Black Leather 25"W x 27"D x 39"H

**Tamiri Guest Chair** 

Black Leather 25"W x 27"D x 37"H