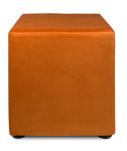

# **Rubix Cube Ottomans**

Grape Mango

Cherry Lemon Cromwell Lime

18"Square x 18"H