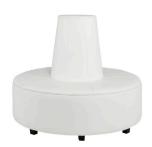

# **Grammercy Round Ottoman**

Charcoal Leather 46"Round x 17"H

#### LIGHTING

**Silo Grey Lamps** 

Table Lamp 25"H Floor Lamp 70"H

**Silo White Lamps** 

Table Lamp 25"H Floor Lamp 70"H

**Neutrino Floor Lamp** 

Steel 67"H