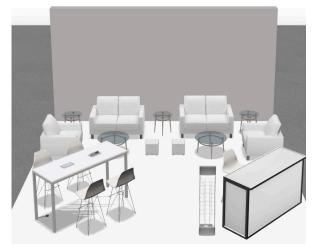

#### 20x20 Booth Footprint

Blanc Loveseat • Blanc Chair • Blanc Cube Ottoman Brooklyn Round End Table • Brooklyn Round Cocktail Table Aspen Bar Table - Charged • Nexus Stool VIP Glow Bar 6' • Argento Literature Rack