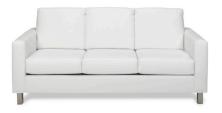

# BLANC

Blanc Sofa

Bright White Leather 75"W x 35"D x 35"H

**Blanc Loveseat** 

Bright White Leather 54"W x 35"D x 35"H

**Blanc Chair** 

Bright White Leather 33"W x 35"D x 35"H

**Blanc Bench Ottoman** 