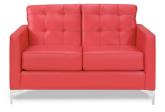

# **CHANDLER**

**Chandler Sofa** 

Red Leather 76"W x 37"D x 35"H

**Chandler Loveseat** 

Red Leather 53"W x 37"D x 35"H

**Chandler Chair** 

Red Leather 31"W x 37"D x 35"H