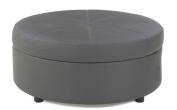

"H



**Niko Chair** Grey Microfiber 31"W x 30"D x 38"H

# STAGE CHAIRS



Midnight Stage Chair

Midnight Microfiber

25"W x 26"D x 37"H



Chamois Stage Chair

Beige Microfiber

25"W x 26"D x 37"H



Buckskin Stage Chair
Tan Microfiber
25"W x 26"D x 37"H



Empire Chair

Black Leather
White Leather
28"W x 32"D x 32"H



Monarch Chair Bright White Leather 28"Square x 30"H

# **OTTOMANS & BENCHES**



Curved Bench

Continental Bright White Leather 70"W x 26"D x 19"H



**Square Ottoman** 

Metro Black Leather
Grammercy Charcoal Leather
40"Square x 17"H



# **Bench Ottoman**

Metro Black Leather
Chandler Red Leather
Grammercy Charcoal Leather
Parma Brown Leather
60"W x 24"D x 17"H



**Essentials Storage Ottoman** 

White Leather With Locking Mechanism 48"W x 24"D x 20"H Lock Not Included



# **Grammercy Round Ottoman**

Charcoal Leather 46"Round x 17"H

# **BANQUETTES & TURNING BEDS**



**Essentials Banquette** 

White Leather 60"Round x 48"H (2 Pieces)



**Grammercy Banquette** 

Charcoal Leather 59"Round x 38"H (2 Pieces)



**Essentials Turning Bed** 

White Leather 96"W x 48"D x 36"H

# **CUBE OTTOMANS**













# **Rubix Cube Ottomans**

Grape Mango

Cherry Lemon Cromwell Lime

18"Square x 18"H



# **Blanc Cube Ottoman**

Bright White Leather 17"Square x 17"H



# **Metro Cube Ottoman**

Black Leather 18"Square x 18"H

# CHARGED E



# Essentials Turning Bed - Charged

White Leather 96"W x 48"D x 25"H

\*White slip cover available for black charging unit.

\*Maximum of 1 bed per power source.



# **Boca Corner - Charged**

Bright White Leather 27"Square x 30"