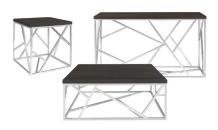

# **Specialty Equipment Order Form**

| SPECIALTY EQUIPMENT                  |                                                            |                  |                  |                         |                         |                              |
|--------------------------------------|------------------------------------------------------------|------------------|------------------|-------------------------|-------------------------|------------------------------|
| Qty                                  | Description                                                | Discount<br>Rate | Standard<br>Rate | Amount                  |                         |                              |
|                                      | Tensa Barrier Stanchion                                    | \$ 86.82         | \$ 108.53        | \$                      | Tensa Barrier Stanchion |                              |
|                                      | 2' X 8' Grid<br>(Minimum order of 2)                       | \$ 137.64        | \$ 172.06        | \$                      |                         | 2' X 8' Grid (2 shown)       |
|                                      | Posterboard: 8ft. X 4ft.<br>Black Panel - Vertical         | \$ 244.67        | \$ 305.84        | \$                      |                         |                              |
|                                      | Posterboard: 4ft. X 8ft.<br>Black Panel - Horizontal       | \$ 244.67        | \$ 305.84        | \$                      | ]                       | <b>)</b>                     |
|                                      | Pegboard in Frame: 8ft. X 4ft.<br>White Panel - Vertical   | \$ 244.67        | \$ 305.84        | \$                      | Posterboard Vertical    | Posterboard Horizonta        |
|                                      | Pegboard in Frame: 4ft. X 8ft.<br>White Panel - Horizontal | \$ 244.67        | \$ 305.84        | \$                      |                         |                              |
|                                      | Showcase - 6' Full View                                    | \$ 886.16        | \$ 1,107.70      | \$                      |                         |                              |
|                                      | Showcase - 6' Half View                                    | \$ 886.16        | \$ 1,107.70      | \$                      | Pegboard Vertical       | <b>y</b> Pegboard Horizontal |
|                                      | Plexi Glass Shield 23"x18" plexi-<br>feet included         | \$ 162.75        | \$ 203.44        |                         |                         |                              |
|                                      |                                                            |                  | Sub-Total        | \$                      |                         |                              |
| 9.25% TN Sales Tax \$ TOTAL AMOUNT → |                                                            |                  | \$               | Shewcase -<br>Full View | Showcase -              |                              |
|                                      |                                                            |                  | \$               | Full View               | Half View               |                              |
|                                      |                                                            |                  |                  |                         |                         | Plexi Glass Shield           |
|                                      |                                                            |                  |                  |                         |                         |                              |