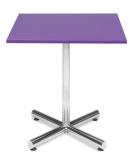

|     | ROUND PED                               | ESTAL TA        | BLES             |        |
|-----|-----------------------------------------|-----------------|------------------|--------|
| Qty | Description                             | Advance<br>Rate | Standard<br>Rate | Amount |
|     | Round Pedestal Table<br>(30" H X 30" D) | \$ 289.22       | \$ 361.53        | \$     |
|     | Round Pedestal Table<br>(42" H X 30" D) | \$ 303.57       | \$ 379.46        | \$     |