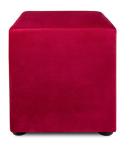

# **Rubix Cube Ottomans**

Grape Mango

Cherry Lemon Cromwell Lime

18"Square x 18"H