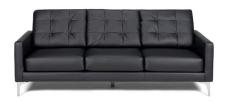

# **METRO**

**Metro Sofa** 

Black Leather 85"W x 35"D x 35"H

**Metro Loveseat** 

Black Leather 60"W x 35"D x 35"H

**Metro Chair** 

Black Leather 35"Square x 35"H