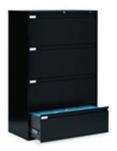

Black 36"W x 18"D x 27"H

**4-Drawer Lateral File** 

Black 36"W x 18"D x 54"H

**Storage Cabinet** 

Black 36"W x 18"D x 72"H