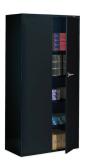

Black 36"W x 18"D x 27"H

**4-Drawer Lateral File** 

Black 36"W x 18"D x 54"H

**Storage Cabinet** 

Black 36"W x 18"D x 72"H