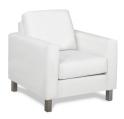

# BLANC

Blanc Sofa

Bright White Leather 75"W x 35"D x 35"H

**Blanc Loveseat** 

Bright White Leather 54"W x 35"D x 35"H

**Blanc Chair** 

Bright White Leather 33"W x 35"D x 35"H

**Blanc Bench Ottoman** 