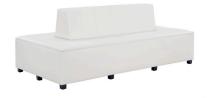

# BLANC

Blanc Sofa

Bright White Leather 75"W x 35"D x 35"H

**Blanc Loveseat** 

Bright White Leather 54"W x 35"D x 35"H

**Blanc Chair** 

Bright White Leather 33"W x 35"D x 35"H

**Blanc Bench Ottoman** 

Bright White Leather 48"W x 24"D x 18"H

**Blanc Cube Ottoman** 

Bright White Leather 17"Square x 17"H