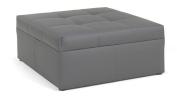

# **Bench Ottoman**

Metro Black Leather
Chandler Red Leather
Grammercy Charcoal Leather
Parma Brown Leather
60"W x 24"D x 17"H

**Essentials Storage Ottoman** 

White Leather With Locking Mechanism 48"W x 24"D x 20"H Lock Not Included