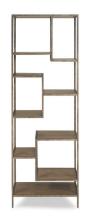

angle Chrome

42"W x 24"D x 16"H Cocktail Table Round Chrome

Cocktail Table Round Chrome 30"Round x 16"H



# **Vivid Tables**

End Table Smoked Powder Coat Finish 26"Square x 21"H

Console Table Smoked Powder Coat Finish 50"W x 24"D x 30"H

Cocktail Table Smoked Powder Coat Finish  $50''W \times 24''D \times 16''H$ 



# **Cube End Tables**

Black
White
24"Square x 21"H



# **Cube Cocktail Tables**

■ Black
□ White
24"Square x 16"H

# **BARS & BAR BACKS**



# VIP Glow Bar 6'

Frosted Plexi With Built-in Wireless LED Kit 72"W x 24"D x 42"H (Bar) 13"D x 18"H (Shelf) Includes Remote Control



# VIP Glow Bar 4'

Frosted Plexi With Built-in Wireless LED Kit 48"W x 24"D x 42"H (Bar) 13"D x 18"H (Shelf) Includes Remote Control



# Bar

■ Black
□ White

48″W x 16″D x 42″H
2 Shelves In Back



# **Blox Bar Back**

Walnut/Brushed Metal 30"W x 16"D x 86"H Please Inquire About Shelf Dimensions



# Piazza Bar Back

■ Black
□ White
44"W x 12"D x 79"H
13"W x 14"H (Inside Shelf)

# **STOOLS**



**Vienna Stool** 

- Smoke Grey Orange Acrylic Teal Acrylic
- 17"Square x 39"H



**Criss Cross Bar Stool** 

Espresso Leather ☐ White Leather 15"W x 19"D x 41"H



**Colin Stool** 

Natural Maple 20"W x 19"D x 46"H







**Euro Bar Stool** 

Black 22"W x 24"D x 42"H



**Hourglass Bar Stool** 

■ Black ☐ White 18"W x 20"D x 43"H



**Equino Stool** 

■ Black ☐ White 15"W x 13"D x 35"H

# **STOOLS**



Clara Stool
White
17"W x 21"D x 41"H



Marcus Bar Stool Steel 17"Square (at footbase) x 29"H



Regal Stool
Brown Leather
19"W x 24"D x 45"H



Caprice Stool

Black Fabric

25"W x 26"D x 44"