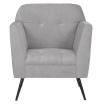

# BLANC

Blanc Sofa

Bright White Leather 75"W x 35"D x 35"H

**Blanc Loveseat** 

Bright White Leather 54"W x 35"D x 35"H

**Blanc Chair** 

Bright White Leather 33"W x 35"D x 35"H

**Blanc Bench Ottoman** 

Bright White Leather 48"W x 24"D x 18"H

**Blanc Cube Ottoman** 

Bright White Leather 17"Square x 17"H