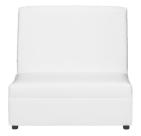

# **FUNCTION**

Modular Seating Collection

**Function Armless Chair** 

White Leather 28"Square x 29"H

**Function Corner** 

White Leather 28"Square x 29"H