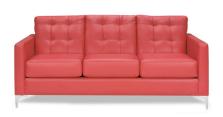

# **CHANDLER**

**Chandler Sofa** 

Red Leather 76"W x 37"D x 35"H

**Chandler Loveseat** 

Red Leather 53"W x 37"D x 35"H

**Chandler Chair** 

Red Leather 31"W x 37"D x 35"H

# **CHANDLER**

**Chandler Bench Ottoman** 

Red Leather 60"W x 24"D x 17"H