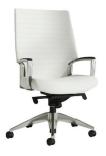

#### **OFFICE SEATING**

Accord Chair

Black

White 25"Square x 44"H

**Goal Task Chair** 

Black 25"W x 24"D x 39"H

**Goal Task Chair - Armless** 

Black 21"W x 24"D x 39"H