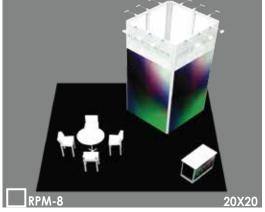

\$3,945 - includes full-wall lighted banner graphic

\$17,750 - includes 16' high lighted Tower, 1 storage cabinet, 42" high pedestal table, 4 padded stools

In-line Models include standard carpet (choice of 4 colors); 20'x20' Models include custom carpet (choice of 6 colors). All models include daily carpet cleaning, delivery to show site, drayage (material handling) from loading dock to your booth space, and installation/dismantle labor. All Models include your choice of black, white, or gray for your blank (non-graphic) panels.