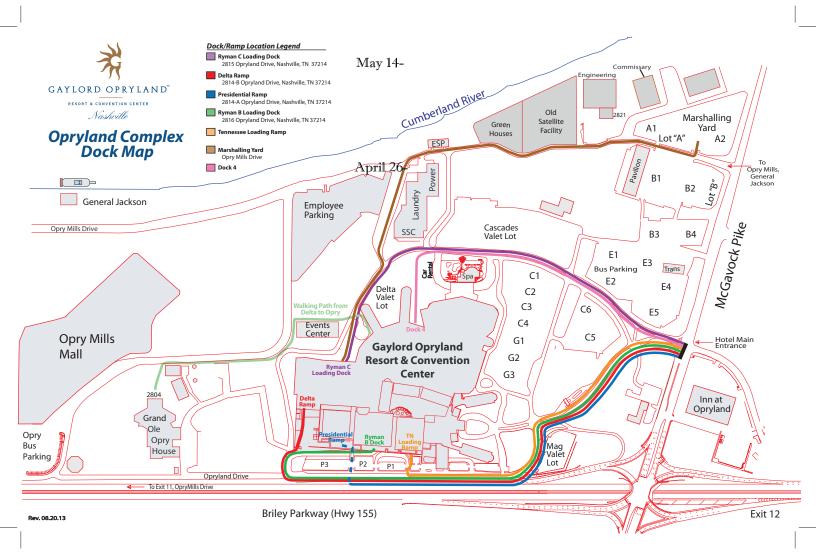

| Shipping                                                                                                                                                                                                                                                 | Addresses                                                                                                                                                                                      |
|----------------------------------------------------------------------------------------------------------------------------------------------------------------------------------------------------------------------------------------------------------|------------------------------------------------------------------------------------------------------------------------------------------------------------------------------------------------|
| Shipments to Advance Warehouse:                                                                                                                                                                                                                          | Direct to Show Site:                                                                                                                                                                           |
| To avoid an off target surcharge: Shipments must arrive no later than <u>4/25/25</u> . Shipments received after 4/25/25 are subject to a 25% surcharge, unless shipping via ABF Freight. Shipments will not be accepted if delivered after <u>5/2/25</u> | Shipments will not be accepted if delivered before 5/13/25                                                                                                                                     |
| Army Aviation Mission Solutions Summit  ABF Freight  c/o RPMXPO  890 Visco Dr.  Nashville, TN 37210  (Exhibiting Name and Booth Location)                                                                                                                | Army Aviation Mission Solutions Summit<br>Gaylord Opryland Convention Center<br>c/o RPMXPO<br>2815 Opryland Drive - Ryman Halls<br>Nashville, TN 37214<br>(Exhibiting Name and Booth Location) |

# ARMY AVIATION MISSION SOLUTIONS SUMMIT

May 14-16, 2025 Nashville, TN