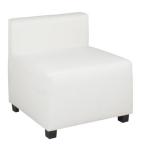

# **FUNCTION**

Modular Seating Collection

**Function Armless Chair** 

White Leather 28"Square x 29"H

**Function Corner** 

White Leather 28"Square x 29"H