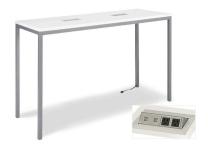

# **Aspen Bar Table - Charged**

White/Brushed Steel 72"W x 26"D x 42"H

\*Maximum of 1 table per power source.