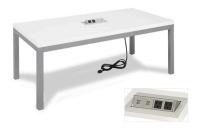

# White Conference Table - Charged

White 96"W x 43"D x 30"H

\*Maximum of 1 table per power source.