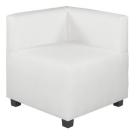

# **FUNCTION**

Modular Seating Collection

**Function Armless Chair** 

White Leather 28"Square x 29"H

**Function Corner** 

White Leather 28"Square x 29"H