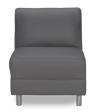

# **FUNCTION**

Modular Seating Collection

**Function Armless Chair** 

White Leather 28"Square x 29"H

**Function Corner** 

White Leather 28"Square x 29"H