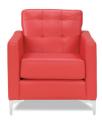

# **CHANDLER**

**Chandler Sofa** 

Red Leather 76"W x 37"D x 35"H

**Chandler Loveseat** 

Red Leather 53"W x 37"D x 35"H

**Chandler Chair** 

Red Leather 31"W x 37"D x 35"H