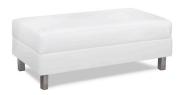

# **Bench Ottoman**

Metro Black Leather
Chandler Red Leather
Grammercy Charcoal Leather
Parma Brown Leather
60"W x 24"D x 17"H

**Essentials Storage Ottoman** 

White Leather With Locking Mechanism 48"W x 24"D x 20"H Lock Not Included