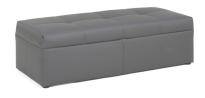

# **BANQUETTES & TURNING BEDS**

**Essentials Banquette** 

White Leather 60"Round x 48"H (2 Pieces)

**Grammercy Banquette** 

Charcoal Leather 59"Round x 38"H (2 Pieces)

**Essentials Turning Bed** 

White Leather 96"W x 48"D x 36"H