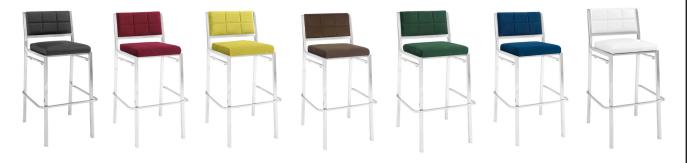

# **STOOLS**

Clara Stool
White
17"W x 21"D x 41"H

Marcus Bar Stool Steel 17"Square (at footbase) x 29"H

Regal Stool
Brown Leather
19"W x 24"D x 45"H

Caprice Stool

Black Fabric

25"W x 26"D x 44"H

Sonic Stool

Black
22"W x 23"D x 42"H

Nexus Stool
White
19"W x 20"D x 44"H