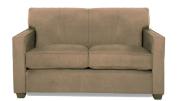

# **MONTANA MOCHA**

Montana Mocha Sofa

Mocha Tan Fabric 79"W x 35"D x 34"H

Montana Mocha Loveseat

Mocha Tan Fabric 57"W x 35"D x 34"H

Montana Mocha Chair

Mocha Tan Fabric 35"Square x 34"H