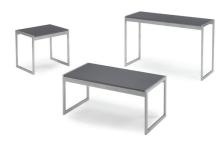

# **Tables Order Form**

|     | DRAPED D<br>COLORS: Black, Blue, Gold<br>Price includes white | , Grey, Purple  | , Red, Teal a    |          |
|-----|---------------------------------------------------------------|-----------------|------------------|----------|
| Qty | Description                                                   | Advance<br>Rate | Standard<br>Rate | Amount   |
|     | 2' X 4' X 30" High                                            | \$ 160.20       | \$ 200.25        | \$       |
|     | 2' X 6' X 30" High                                            | \$ 187.06       | \$ 233.82        | \$       |
|     | 2' X 8' X 30" High                                            | \$ 231.30       | \$ 289.13        | \$       |
|     | 2' X 4' X 42" High                                            | \$ 177.08       | \$ 221.35        | \$       |
|     | 2' X 6' X 42" High                                            | \$ 231.30       | \$ 289.13        | \$       |
|     | 2' X 8' X 42" High                                            | \$ 266.79       | \$ 333.49        | \$       |
|     | UNDRAPED                                                      | DISPLAY         | TABLES           |          |
|     | 2' X 4' X 30" High                                            | \$ 88.41        | \$ 110.51        | \$       |
|     | 2' X 6' X 30" High                                            | \$ 103.18       | \$ 128.98        | \$       |
|     | 2' X 8' X 30" High                                            | \$ 124.15       | \$ 155.19        | \$       |
|     | 2' X 4' X 42" High                                            | \$ 99.29        | \$ 124.11        | \$       |
|     | 2' X 6' X 42" High                                            | \$ 124.15       | \$ 155.19        | \$       |
|     | 2' X 8' X 42" High                                            | \$ 139.71       | \$ 174.64        | \$       |
|     | TABLE DRA COLORS: Black, Blue, Gold                           |                 |                  | nd White |
|     | For 30" High Table                                            | \$ 85.45        | \$ 106.81        | \$       |
|     | For 42" High Table                                            | \$ 85.45        | \$ 106.81        | \$       |

|     | ROUND PED                               | ESTAL TA        | BLES             |        |
|-----|-----------------------------------------|-----------------|------------------|--------|
| Qty | Description                             | Advance<br>Rate | Standard<br>Rate | Amount |
|     | Round Pedestal Table<br>(30" H X 30" D) | \$ 289.22       | \$ 361.53        | \$     |
|     | Round Pedestal Table<br>(42" H X 30" D) | \$ 303.57       | \$ 379.46        | \$     |