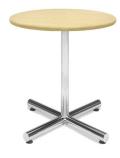

|     | ROUND PED                               | ESTAL TA        | BLES             |        |
|-----|-----------------------------------------|-----------------|------------------|--------|
| Qty | Description                             | Advance<br>Rate | Standard<br>Rate | Amount |
|     | Round Pedestal Table<br>(30" H X 30" D) | \$ 289.22       | \$ 361.53        | \$     |
|     | Round Pedestal Table<br>(42" H X 30" D) | \$ 303.57       | \$ 379.46        | \$     |