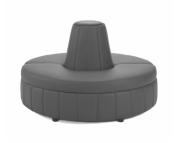

# **BOCA**

Modular Seating Collection

**Boca Corner** 

Black Leather 22"W x 27"D x 30"H

# **Boca Armless**

Black Leather 27"Square x 30"H

# **Boca Corner - Charged**

Bright White Leather 27"Square x 30"H

\*Maximum of 4 daisy linked together per power source.

# **Boca Chair - Charged**

Bright White Leather 22"W x 27"D x 30"H

\*Maximum of 4 daisy linked together per power source.