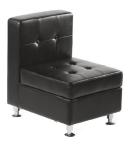

# **BOCA**

Modular Seating Collection

**Boca Corner** 

Black Leather 22"W x 27"D x 30"H

# **Boca Armless**

Black Leather 27"Square x 30"H