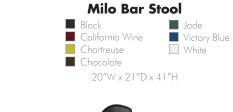

# **STOOLS**

Clara Stool
White
17"W x 21"D x 41"H

Marcus Bar Stool Steel 17"Square (at footbase) x 29"H

Regal Stool
Brown Leather
19"W x 24"D x 45"H

Caprice Stool

Black Fabric

25"W x 26"D x 44"H

Sonic Stool

Black
22"W x 23"D x 42"H

Nexus Stool
White
19"W x 20"D x 44"H