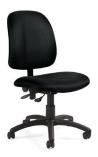

# **Booth Accessories Order Form**

|     | ВООТН А             | CCESSC          | RIES             |        |
|-----|---------------------|-----------------|------------------|--------|
| Qty | Description         | Advance<br>Rate | Standard<br>Rate | Amount |
|     | Side Chair          | \$ 79.07        | \$ 98.83         | \$     |
|     | Padded Stool        | \$ 102.75       | \$ 128.44        | \$     |
|     | Wastebasket         | \$ 24.61        | \$ 30.77         | \$     |
|     | Floor Easel         | \$ 44.40        | \$ 55.51         | \$     |
|     | Sign Holder         | \$ 81.31        | \$ 101.64        | \$     |
|     | Waterfall Rack      | \$ 88.65        | \$ 110.81        | \$     |
|     | Z Rack              | \$ 88.65        | \$ 110.81        | \$     |
|     | Bag Rack            | \$ 179.22       | \$ 224.03        | \$     |
|     | Literature Rack     | \$ 249.47       | \$ 311.84        | \$     |
|     | 8' Upright and base | \$ 23.75        | \$ 29.69         | \$     |
|     | Crossbar            | \$ 15.91        | \$ 19.88         | \$     |
|     | Stem Light          | \$ 92.53        | \$ 115.66        | \$     |
|     |                     | S               | ub-Total         | \$     |
|     | 9                   | .25% TN S       | ales Tax         | \$     |
|     | тот                 | TAL AMO         | UNT →            | \$     |