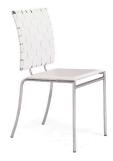

#### **Booth Accessories Order Form**

| BOOTH ACCESSORIES  |                     |                 |                  |        |
|--------------------|---------------------|-----------------|------------------|--------|
| Qty                | Description         | Advance<br>Rate | Standard<br>Rate | Amount |
|                    | Side Chair          | \$ 79.07        | \$ 98.83         | \$     |
|                    | Padded Stool        | \$ 102.75       | \$ 128.44        | \$     |
|                    | Wastebasket         | \$ 24.61        | \$ 30.77         | \$     |
|                    | Floor Easel         | \$ 44.40        | \$ 55.51         | \$     |
|                    | Sign Holder         | \$ 81.31        | \$ 101.64        | \$     |
|                    | Waterfall Rack      | \$ 88.65        | \$ 110.81        | \$     |
|                    | Z Rack              | \$ 88.65        | \$ 110.81        | \$     |
|                    | Bag Rack            | \$ 179.22       | \$ 224.03        | \$     |
|                    | Literature Rack     | \$ 249.47       | \$ 311.84        | \$     |
|                    | 8' Upright and base | \$ 23.75        | \$ 29.69         | \$     |
|                    | Crossbar            | \$ 15.91        | \$ 19.88         | \$     |
|                    | Stem Light          | \$ 92.53        | \$ 115.66        | \$     |
| Sub-Total          |                     |                 | \$               |        |
| 9.25% TN Sales Tax |                     |                 | \$               |        |
| TOTAL AMOUNT →     |                     |                 |                  | \$     |