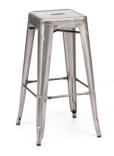

# **Specialty Equipment Order Form**

|                       | SPECIALTY                                                  |                  |                  |        |                         |                              |
|-----------------------|------------------------------------------------------------|------------------|------------------|--------|-------------------------|------------------------------|
| Qty                   | Description                                                | Discount<br>Rate | Standard<br>Rate | Amount |                         |                              |
|                       | Tensa Barrier Stanchion                                    | \$ 86.82         | \$ 108.53        | \$     | Tensa Barrier Stanchion |                              |
|                       | 2' X 8' Grid<br>(Minimum order of 2)                       | \$ 137.64        | \$ 172.06        | \$     |                         | 2' X 8' Grid (2 shown)       |
|                       | Posterboard: 8ft. X 4ft.<br>Black Panel - Vertical         | \$ 244.67        | \$ 305.84        | \$     |                         |                              |
|                       | Posterboard: 4ft. X 8ft.<br>Black Panel - Horizontal       | \$ 244.67        | \$ 305.84        | \$     |                         | <i>)</i>                     |
|                       | Pegboard in Frame: 8ft. X 4ft.<br>White Panel - Vertical   | \$ 244.67        | \$ 305.84        | \$     | Posterboard Vertical    | Posterboard Horizonta        |
|                       | Pegboard in Frame: 4ft. X 8ft.<br>White Panel - Horizontal | \$ 244.67        | \$ 305.84        | \$     |                         |                              |
|                       | Showcase - 6' Full View                                    | \$ 886.16        | \$ 1,107.70      | \$     |                         |                              |
|                       | Showcase - 6' Half View                                    | \$ 886.16        | \$ 1,107.70      | \$     | Pegboard Vertical       | <b>y</b> Pegboard Horizontal |
|                       | Plexi Glass Shield 23"x18" plexi-<br>feet included         | \$ 162.75        | \$ 203.44        |        |                         |                              |
|                       |                                                            |                  | Sub-Total        | \$     |                         |                              |
| 9.25% TN Sales Tax \$ |                                                            |                  |                  | \$     | Shewcase -<br>Full View | Showcase -                   |
| TOTAL AMOUNT →        |                                                            |                  |                  | \$     | Full View               | Half View                    |
|                       |                                                            |                  |                  |        |                         | Plexi Glass Shield           |
|                       |                                                            |                  |                  |        |                         |                              |