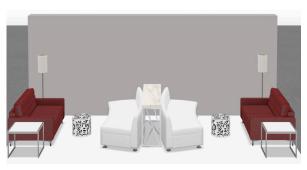

#### BLANC

Blanc Sofa

Bright White Leather 75"W x 35"D x 35"H

**Blanc Loveseat** 

Bright White Leather 54"W x 35"D x 35"H

**Blanc Chair** 

Bright White Leather 33"W x 35"D x 35"H

**Blanc Bench Ottoman** 

Bright White Leather 48"W x 24"D x 18"H

**Blanc Cube Ottoman** 

Bright White Leather 17"Square x 17"H

#### **FUNCTION**

Modular Seating Collection

**Function Armless Chair** 

White Leather 28"Square x 29"H

**Function Corner** 

White Leather 28"Square x 29"H