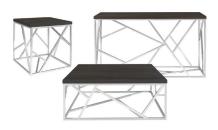

rushed Steel 44"W x 20"D x 18"H



#### **Aria Tables - White**

End Table White/Brushed Steel 24"W x 20"D x 22"H Console Table White/Brushed Steel 44"W x 20"D x 30"H

Cocktail Table White/Brushed Steel 44"W x 20"D x 18"H



#### **Aria Tables - Charcoal**

End Table Storm Grey/Brushed Steel 24"W x 20"H x 22"H

Console Table Storm Grey/Brushed Steel 44"W x 20"D x 30"H

Cocktail Table Storm Grey/Brushed Steel 44"W x 20"D x 18"H



#### **Tribeca Tables**

End Table Black/Wood 24"W x 28"D x 22"H Console Table Black/Wood 48"W x 18"D x 30"H Cocktail Table Black/Wood 48"W x 28"D x 19"H



#### **Novel Tables**

End Table Satin Steel 15"Square x 16"H Cocktail Table Satin Steel 46"W x 15"D x 16"H



#### **Hylton Tablet Table**

White/Brushed Steel 18"W x 12"D x 28"H

#### **OCCASIONAL TABLES**



#### **Fuze Tables**

End Table Zebrawood Laminate/Chrome 24"Square x 23"H

Console Table Zebrawood Laminate/Chrome 60"W x 16"D x 34"H

Cocktail Table Zebrawood Laminate/Chrome 40"Square x 16"H



#### **London Tables**

End Table Marble/Chrome 24"Square x 23"H Console Table Marble/Chrome 60"W x 16"D x 34"H Cocktail Table Marble/Chrome 40"Square x 16"H



#### **Brooklyn Tables**

End Table Square Chrome 22"Square x 20"H End Table Round Chrome 20"Round x 20"H Cocktail Table Rectangle Chrome

42"W x 24"D x 16"H Cocktail Table Round Chrome

Cocktail Table Round Chrome 30"Round x 16"H



#### **Vivid Tables**

End Table Smoked Powder Coat Finish 26"Square x 21"H

Console Table Smoked Powder Coat Finish 50"W x 24"D x 30"H

Cocktail Table Smoked Powder Coat Finish  $50''W \times 24''D \times