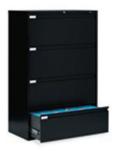

hogany 36"W x 12"D x 72"H

# **OFFICE FURNITURE**



Vivid Café Table - Square

Clear Glass/Smoked Powder Coat Finish 42"Square x 30"H



Vivid Café Table - Rectangle

Clear Glass/Smoked Powder Coat Finish 60"W x 36"D x 30"H



# Brooklyn Rectangle Dining Table

Clear Glass/Chrome 60"W x 36"D x 30"H



Brooklyn Round Dining Table

Clear Glass/Chrome 42"Round x 30"H



# **Aspen Dining Table**

White/Brushed Steel 72"W x 30"D x 30"H



# **Brio Dining Table**

Reclaimed Grey Stone Finish/Brushed Bronze  $96"W \times 48"D \times 30"H$ 

# **METAL FILE & STORAGE CABINETS**



**2-Drawer File**Black Letter

15"W x 25"D x 29"H

Black Legal 18"W x 25"D x 29"H



**4-Drawer File** 

Black Letter 15"W x 25"D x 52"H Black Legal 18"W x 25"D x 52"H



2-Drawer Lateral File

Black 36"W x 18"D x 27"H



**4-Drawer Lateral File** 

Black 36"W x 18"D x 54"H



**Storage Cabinet** 

Black 36"W x 18"D x 72"H

# **PEDESTALS**



# **42"** Display Pedestals

Black

14"Square x 42"H

Black

24"Square x 42"H

■ Black

18"Square x 42"H

☐ White

14"Square x 42"H



# 36" Display Pedestals

Black 14"Square x 36"H

■ Black

24"Square x 36"H

☐ White

14"Square x 36"H

☐ White

24"Square x 36"H



# 30" Display Pedestals

■ Black

14"Square x 30"H

Black

24"Square x 30"H

■ Black

18"Square x 30"H

☐ White

14"Square x 30"H



# **Locking Pedestal**

■ Black

☐ White

24"Square x 42"H



# **Fuze Pedestal**

Zebrawood Laminate/Chrome 16"Square x 44"H



# **London Pedestal**

Marble/Chrome 16"Square x 44"H

# **MISCELLANEOUS ITEMS**



**Stanchion** 

Chrome 41"H

# **Stanchion Rope**

Red Velour