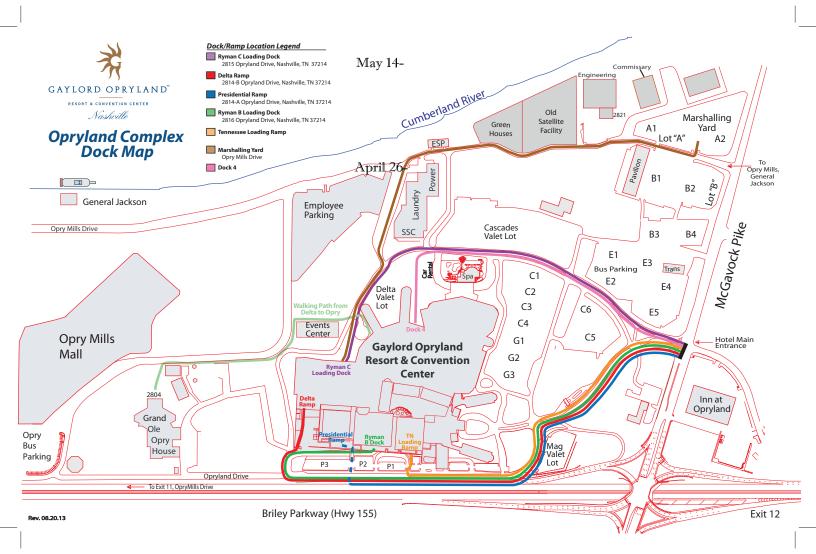

| Shipping                                                                                                                                                                                                                                  | Addresses                                                                                                                                                                       |
|-------------------------------------------------------------------------------------------------------------------------------------------------------------------------------------------------------------------------------------------|---------------------------------------------------------------------------------------------------------------------------------------------------------------------------------|
| Shipments to Advance Warehouse:                                                                                                                                                                                                           | Direct to Show Site:                                                                                                                                                            |
| To avoid an off target surcharge: Shipments must arrive no later than 4/25/25. Shipments received after 4/25/25 are subject to a 25% surcharge, unless shipping via ABF Freight. Shipments will not be accepted if delivered after 5/2/25 | Shipments will not be accepted if delivered before 5/13/25                                                                                                                      |
| Army Aviation Mission Solutions Summit  ABF Freight  c/o RPMXPO  890 Visco Dr.  Nashville, TN 37210  (Exhibiting Name and Booth Location)                                                                                                 | Army Aviation Mission Solutions Summit Gaylord Opryland Convention Center c/o RPMXPO 2815 Opryland Drive - Ryman Halls Nashville, TN 37214 (Exhibiting Name and Booth Location) |

| Shipping                                                                                                                                                                                                                                  | Addresses                                                                                                                                                                                      |
|-------------------------------------------------------------------------------------------------------------------------------------------------------------------------------------------------------------------------------------------|------------------------------------------------------------------------------------------------------------------------------------------------------------------------------------------------|
| Shipments to Advance Warehouse:                                                                                                                                                                                                           | Direct to Show Site:                                                                                                                                                                           |
| To avoid an off target surcharge: Shipments must arrive no later than 4/25/25. Shipments received after 4/25/25 are subject to a 25% surcharge, unless shipping via ABF Freight. Shipments will not be accepted if delivered after 5/2/25 | Shipments will not be accepted if delivered before 5/13/25                                                                                                                                     |
| Army Aviation Mission Solutions Summit ABF Freight c/o RPMXPO 890 Visco Dr. Nashville, TN 37210 (Exhibiting Name and Booth Location)                                                                                                      | Army Aviation Mission Solutions Summit<br>Gaylord Opryland Convention Center<br>c/o RPMXPO<br>2815 Opryland Drive - Ryman Halls<br>Nashville, TN 37214<br>(Exhibiting Name and Booth Location) |