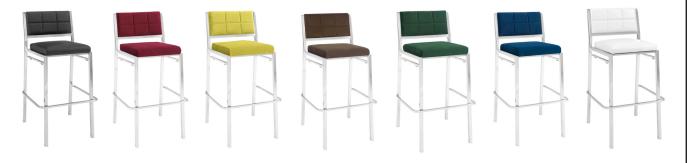

#### **Booth Accessories Order Form**

| BOOTH ACCESSORIES  |                     |                 |                  |        |
|--------------------|---------------------|-----------------|------------------|--------|
| Qty                | Description         | Advance<br>Rate | Standard<br>Rate | Amount |
|                    | Side Chair          | \$ 79.07        | \$ 98.83         | \$     |
|                    | Padded Stool        | \$ 102.75       | \$ 128.44        | \$     |
|                    | Wastebasket         | \$ 24.61        | \$ 30.77         | \$     |
|                    | Floor Easel         | \$ 44.40        | \$ 55.51         | \$     |
|                    | Sign Holder         | \$ 81.31        | \$ 101.64        | \$     |
|                    | Waterfall Rack      | \$ 88.65        | \$ 110.81        | \$     |
|                    | Z Rack              | \$ 88.65        | \$ 110.81        | \$     |
|                    | Bag Rack            | \$ 179.22       | \$ 224.03        | \$     |
|                    | Literature Rack     | \$ 249.47       | \$ 311.84        | \$     |
|                    | 8' Upright and base | \$ 23.75        | \$ 29.69         | \$     |
|                    | Crossbar            | \$ 15.91        | \$ 19.88         | \$     |
|                    | Stem Light          | \$ 92.53        | \$ 115.66        | \$     |
| Sub-Total          |                     |                 | \$               |        |
| 9.25% TN Sales Tax |                     |                 | \$               |        |
| TOTAL AMOUNT →     |                     |                 |                  | \$     |