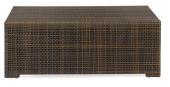

# **Custom Booth Options**

#### 

\$2,520 - includes full-wall lighted banner graphic

# **DEADLINE FOR DISCOUNT RATES (as priced below):**DEADLINE for prices below + 15%: Up to 7 days after Deadline

\$3,450 - includes 3 lighted graphic panels, graphic header, and storage/display cabinet

DEADLINE for prices below + 35%: From the 8th - 14 days after Deadline

DEADLINE for prices below + 50%: From the 15th - 21 days after Deadline

\$3,875- includes 3 lighted graphic panels, graphic header, storage/display cabinet with graphic, and side rails

\$4,985 - includes full-wall lighted banner graphic

\$5,975 - Includes 3 curved, lighted graphic panels, 2 display counters with graphics, and reception storage/display counter with graphic

header, 2 storage/display cabinets with graphics, and side rails

\$3,945 - includes full-wall lighted banner graphic

\$17,750 - includes 16' high lighted Tower, 1 storage cabinet, 42" high pedestal table, 4 padded stools

In-line Models include standard carpet (choice of 4 colors); 20'x20' Models include custom carpet (choice of 6 colors). All models include daily carpet cleaning, delivery to show site, drayage (material handling) from loading dock to your booth space, and installation/dismantle labor. All Models include your choice of black, white, or gray for your blank (non-graphic) panels.