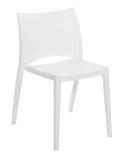

#### **Booth Accessories Order Form**

| BOOTH ACCESSORIES  |                     |                 |                  |        |
|--------------------|---------------------|-----------------|------------------|--------|
| Qty                | Description         | Advance<br>Rate | Standard<br>Rate | Amount |
|                    | Side Chair          | \$ 79.07        | \$ 98.83         | \$     |
|                    | Padded Stool        | \$ 102.75       | \$ 128.44        | \$     |
|                    | Wastebasket         | \$ 24.61        | \$ 30.77         | \$     |
|                    | Floor Easel         | \$ 44.40        | \$ 55.51         | \$     |
|                    | Sign Holder         | \$ 81.31        | \$ 101.64        | \$     |
|                    | Waterfall Rack      | \$ 88.65        | \$ 110.81        | \$     |
|                    | Z Rack              | \$ 88.65        | \$ 110.81        | \$     |
|                    | Bag Rack            | \$ 179.22       | \$ 224.03        | \$     |
|                    | Literature Rack     | \$ 249.47       | \$ 311.84        | \$     |
|                    | 8' Upright and base | \$ 23.75        | \$ 29.69         | \$     |
|                    | Crossbar            | \$ 15.91        | \$ 19.88         | \$     |
|                    | Stem Light          | \$ 92.53        | \$ 115.66        | \$     |
| Sub-Total          |                     |                 | \$               |        |
| 9.25% TN Sales Tax |                     |                 | \$               |        |
| TOTAL AMOUNT →     |                     |                 |                  | \$     |