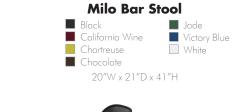

#### **Booth Accessories Order Form**

| BOOTH ACCESSORIES  |                     |                 |                  |        |
|--------------------|---------------------|-----------------|------------------|--------|
| Qty                | Description         | Advance<br>Rate | Standard<br>Rate | Amount |
|                    | Side Chair          | \$ 79.07        | \$ 98.83         | \$     |
|                    | Padded Stool        | \$ 102.75       | \$ 128.44        | \$     |
|                    | Wastebasket         | \$ 24.61        | \$ 30.77         | \$     |
|                    | Floor Easel         | \$ 44.40        | \$ 55.51         | \$     |
|                    | Sign Holder         | \$ 81.31        | \$ 101.64        | \$     |
|                    | Waterfall Rack      | \$ 88.65        | \$ 110.81        | \$     |
|                    | Z Rack              | \$ 88.65        | \$ 110.81        | \$     |
|                    | Bag Rack            | \$ 179.22       | \$ 224.03        | \$     |
|                    | Literature Rack     | \$ 249.47       | \$ 311.84        | \$     |
|                    | 8' Upright and base | \$ 23.75        | \$ 29.69         | \$     |
|                    | Crossbar            | \$ 15.91        | \$ 19.88         | \$     |
|                    | Stem Light          | \$ 92.53        | \$ 115.66        | \$     |
| Sub-Total          |                     |                 | \$               |        |
| 9.25% TN Sales Tax |                     |                 | \$               |        |
| TOTAL AMOUNT →     |                     |                 |                  | \$     |