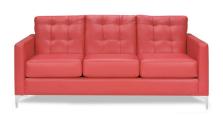

#### **METRO**

**Metro Sofa** 

Black Leather 85"W x 35"D x 35"H

**Metro Loveseat** 

Black Leather 60"W x 35"D x 35"H

**Metro Chair** 

Black Leather 35"Square x 35"H