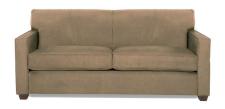

*



**Metro Square Ottoman** 

Black Leather 40"Square x 17"H



**Metro Bench Ottoman** 

Black Leather 60"W x 24"D x 17"H

#### **SUAVE MIDNIGHT**



**Suave Midnight Sofa** 

Midnight Suede 77"W x 36"D x 33"H



**Suave Midnight Loveseat** 

Midnight Suede 54"W x 36"D x 33"H



**Suave Midnight Chair** 

Midnight Suede 32"W x 36"D x 33"H

#### GRAMMERCY

Modular Seating Collection



**Grammercy Sofa** 

Charcoal Leather 82"W x 36"D x 36"H



**Grammercy Loveseat** 

Charcoal Leather 57"W x 36"D x 36"H



**Grammercy Chair** 

Charcoal Leather 28"W x 36"D x 36"H

#### GRAMMERCY



Grammercy Corner
Charcoal Leather
36"Square x 36"H

**Grammercy Round Ottoman** 

Charcoal Leather 46"Round x 17"H



**Grammercy Square Ottoman** 

Charcoal Leather 40"Square x 17"H

#### **MONTANA MOCHA**



Montana Mocha Sofa

Mocha Tan Fabric 79"W x 35"D x 34"H



Montana Mocha Loveseat

Mocha Tan Fabric 57"W x 35"D x 34"H



Montana Mocha Chair

Mocha Tan Fabric 35"Square x 34"H

#### **CHANDLER**



**Chandler Sofa** 

Red Leather 76"W x 37"D x 35"H



**Chandler Loveseat** 

Red Leather 53"W x 37"D x 35"H



**Chandler Chair** 

Red Leather 31"W x 37"D x 35"H

#### **CHANDLER**



**Chandler Bench Ottoman** 

Red Leather 60"W x 24"D x 17"H

#### **EVOKE**



**Evoke Sofα**Coffee Resin Frame With Tan Cushions
81"W x 35"D x 27"H



**Evoke Chair**Coffee Resin Frame With Tan Cushions
33"W x 35"D x 27"H



Evoke Cocktail Table

Coffee Resin Frame
48"W x 24"D x 18"H



**Evoke End Table**Coffee Resin Frame
24"W x 28"D x 25"H



Evoke Cube Table
Coffee Resin Frame
18"Square x 18"H

#### NIKO