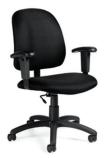

#### **Booth Accessories Order Form**

| BOOTH ACCESSORIES  |                     |                 |                  |        |
|--------------------|---------------------|-----------------|------------------|--------|
| Qty                | Description         | Advance<br>Rate | Standard<br>Rate | Amount |
|                    | Side Chair          | \$ 79.07        | \$ 98.83         | \$     |
|                    | Padded Stool        | \$ 102.75       | \$ 128.44        | \$     |
|                    | Wastebasket         | \$ 24.61        | \$ 30.77         | \$     |
|                    | Floor Easel         | \$ 44.40        | \$ 55.51         | \$     |
|                    | Sign Holder         | \$ 81.31        | \$ 101.64        | \$     |
|                    | Waterfall Rack      | \$ 88.65        | \$ 110.81        | \$     |
|                    | Z Rack              | \$ 88.65        | \$ 110.81        | \$     |
|                    | Bag Rack            | \$ 179.22       | \$ 224.03        | \$     |
|                    | Literature Rack     | \$ 249.47       | \$ 311.84        | \$     |
|                    | 8' Upright and base | \$ 23.75        | \$ 29.69         | \$     |
|                    | Crossbar            | \$ 15.91        | \$ 19.88         | \$     |
|                    | Stem Light          | \$ 92.53        | \$ 115.66        | \$     |
| Sub-Total          |                     |                 | \$               |        |
| 9.25% TN Sales Tax |                     |                 | \$               |        |
| TOTAL AMOUNT →     |                     |                 |                  | \$     |