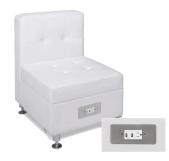

#### **FUNCTION**

Modular Seating Collection

**Function Armless Chair** 

White Leather 28"Square x 29"H

**Function Corner** 

White Leather 28"Square x 29"H