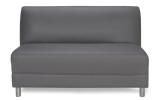

#### **BOCA**

Modular Seating Collection



**Boca Corner** 

Black Leather 22"W x 27"D x 30"H





#### **Boca Armless**

Black Leather 27"Square x 30"H

#### **METRO**



**Metro Sofa** 

Black Leather 85"W x 35"D x 35"H



**Metro Loveseat** 

Black Leather 60"W x 35"D x 35"H



**Metro Chair** 

Black Leather 35"Square x 35"H

#### **METRO**



**Metro Square Ottoman** 

Black Leather 40"Square x 17"H



**Metro Bench Ottoman** 

Black Leather 60"W x 24"D x 17"H

#### **SUAVE MIDNIGHT**



**Suave Midnight Sofa** 

Midnight Suede 77"W x 36"D x 33"H



**Suave Midnight Loveseat** 

Midnight Suede 54"W x 36"D x 33"H



**Suave Midnight Chair** 

Midnight Suede 32"W x 36"D x 33"H

#### GRAMMERCY

Modular Seating Collection



**Grammercy Sofa** 

Charcoal Leather 82"W x 36"D x 36"H



**Grammercy Loveseat** 

Charcoal Leather 57"W x 36"D x 36"H



**Grammercy Chair** 

Charcoal Leather 28"W x 36"D x 36"H

#### GRAMMERCY



Grammercy Corner
Charcoal Leather
36"Square x 36"H

**Grammercy Round Ottoman** 

Charcoal Leather 46"Round x 17"H



**Grammercy Square Ottoman** 

Charcoal Leather 40"Square x 17"H

#### **MONTANA MOCHA**



Montana Mocha Sofa

Mocha Tan Fabric 79"W x 35"D x 34"H



Montana Mocha Loveseat

Mocha Tan Fabric 57"W x 35"D x 34"H



Montana Mocha Chair

Mocha Tan Fabric 35"Square x 34"H

#### **CHANDLER**



**Chandler Sofa** 

Red Leather 76"W x 37"D x 35"H



**Chandler Loveseat** 

Red Leather 53"W x 37"D x 35"H



**Chandler Chair** 

Red Leather 31"W x 37"D x 35"H

#### **CHANDLER**



**Chandler Bench Ottoman** 

Red Leather 60"W x 24"D x 17"H

#