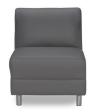

#### **FUNCTION**

Modular Seating Collection

**Function Armless Chair** 

White Leather 28"Square x 29"H

**Function Corner** 

White Leather 28"Square x 29"H