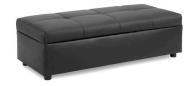

#### BLANC

Blanc Sofa

Bright White Leather 75"W x 35"D x 35"H

**Blanc Loveseat** 

Bright White Leather 54"W x 35"D x 35"H

**Blanc Chair** 

Bright White Leather 33"W x 35"D x 35"H

**Blanc Bench Ottoman** 

Bright White Leather 48"W x 24"D x 18"H

**Blanc Cube Ottoman** 

Bright White Leather 17"Square x 17"H