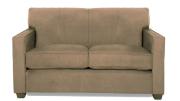

#### **BOCA**

Modular Seating Collection

**Boca Corner** 

Black Leather 22"W x 27"D x 30"H