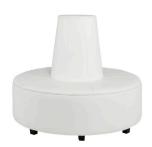

iber

25"W x 26"D x 37"H



Chamois Stage Chair

Beige Microfiber

25"W x 26"D x 37"H



Buckskin Stage Chair
Tan Microfiber
25"W x 26"D x 37"H



Empire Chair

Black Leather
White Leather
28"W x 32"D x 32"H



Monarch Chair Bright White Leather 28"Square x 30"H

#### **OTTOMANS & BENCHES**



Curved Bench

Continental Bright White Leather 70"W x 26"D x 19"H



**Square Ottoman** 

Metro Black Leather
Grammercy Charcoal Leather
40"Square x 17"H



#### **Bench Ottoman**

Metro Black Leather
Chandler Red Leather
Grammercy Charcoal Leather
Parma Brown Leather
60"W x 24"D x 17"H



**Essentials Storage Ottoman** 

White Leather With Locking Mechanism 48"W x 24"D x 20"H Lock Not Included



#### **Grammercy Round Ottoman**

Charcoal Leather 46"Round x 17"H

#### **BANQUETTES & TURNING BEDS**



**Essentials Banquette** 

White Leather 60"Round x 48"H (2 Pieces)



**Grammercy Banquette** 

Charcoal Leather 59"Round x 38"H (2 Pieces)



**Essentials Turning Bed** 

White Leather 96"W x 48"D x 36"H

#### **CUBE OTTOMANS**













#### **Rubix Cube Ottomans**

Grape Mango

Cherry Lemon Cromwell Lime

18"Square x 18"H



# **Blanc Cube Ottoman**

Bright White Leather 17"Square x 17"H



#### **Metro Cube Ottoman**

Black Leather 18"Square x 18"H

# CHARGED E



# Essentials Turning Bed - Charged

White Leather 96"W x 48"D x 25"H

\*White slip cover available for black charging unit.

\*Maximum of 1 bed per power source.



#### **Boca Corner - Charged**

Bright White Leather 27"Square x 30"H

\*Maximum of 4 daisy linked together per power source.



#### **Boca Chair - Charged