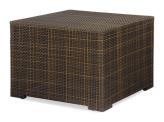

# **Custom Booth Options**

#### 

\$2,520 - includes full-wall lighted banner graphic

# **DEADLINE FOR DISCOUNT RATES (as priced below):**DEADLINE for prices below + 15%: Up to 7 days after Deadline

\$3,450 - includes 3 lighted graphic panels, graphic header, and storage/display cabinet

DEADLINE for prices below + 35%: From the 8th - 14 days after Deadline

DEADLINE for prices below + 50%: From the 15th - 21 days after Deadline

\$3,875- includes 3 lighted graphic panels, graphic header, storage/display cabinet with graphic, and side rails

\$4,985 - includes full-wall lighted banner graphic

\$5,975 - Includes 3 curved, lighted graphic panels, 2 display counters with graphics, and reception storage/display counter with graphic

header, 2 storage/display cabinets with graphics, and side rails

\$3,945 - includes full-wall lighted banner graphic

\$17,750 - includes 16' high lighted Tower, 1 storage cabinet, 42" high pedestal table, 4 padded stools

In-line Models include standard carpet (choice of 4 colors); 20'x20' Models include custom carpet (choice of 6 colors). All models include daily carpet cleaning, delivery to show site, drayage (material handling) from loading dock to your booth space, and installation/dismantle labor. All Models include your choice of black, white, or gray for your blank (non-graphic) panels.