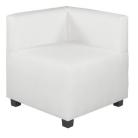

#### **FUNCTION**

Modular Seating Collection

**Function Armless Chair** 

White Leather 28"Square x 29"H

**Function Corner** 

White Leather 28"Square x 29"H