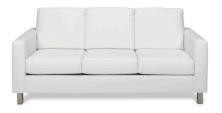

#### BLANC

Blanc Sofa

Bright White Leather 75"W x 35"D x 35"H

**Blanc Loveseat** 

Bright White Leather 54"W x 35"D x 35"H

**Blanc Chair** 

Bright White Leather 33"W x 35"D x 35"H

**Blanc Bench Ottoman** 