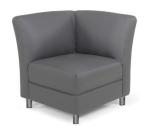

#### **FUNCTION**

Modular Seating Collection

**Function Armless Chair** 

White Leather 28"Square x 29"H

**Function Corner** 

White Leather 28"Square x 29"H