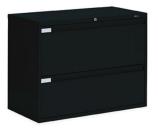

"D x 29"H



### **5-Shelf Bookcase**

■ Black ■ Mahogany 36"W x 12"D x 72"H

# **OFFICE FURNITURE**



Vivid Café Table - Square

Clear Glass/Smoked Powder Coat Finish 42"Square x 30"H



Vivid Café Table - Rectangle

Clear Glass/Smoked Powder Coat Finish 60"W x 36"D x 30"H



# Brooklyn Rectangle Dining Table

Clear Glass/Chrome 60"W x 36"D x 30"H



Brooklyn Round Dining Table

Clear Glass/Chrome 42"Round x 30"H



# **Aspen Dining Table**

White/Brushed Steel 72"W x 30"D x 30"H



# **Brio Dining Table**

Reclaimed Grey Stone Finish/Brushed Bronze  $96"W \times 48"D \times 30"H$ 

# **METAL FILE & STORAGE CABINETS**



**2-Drawer File**Black Letter

15"W x 25"D x 29"H

Black Legal 18"W x 25"D x 29"H



**4-Drawer File** 

Black Letter 15"W x 25"D x 52"H Black Legal 18"W x 25"D x 52"H



2-Drawer Lateral File

Black 36"W x 18"D x 27"H



**4-Drawer Lateral File** 

Black 36"W x 18"D x 54"H



**Storage Cabinet** 

Black 36"W x 18"D x 72"H

# **PEDESTALS**



# **42"** Display Pedestals

Black

14"Square x 42"H

Black

24"Square x 42"H

■ Black

18"Square x 42"H

☐ White

14"Square x 42"H



# 36" Display Pedestals

Black 14"Square x 36"H

■ Black

24"Square x 36"H

☐ White

14"Square x 36"H

☐ White

24"Square x 36"H



# 30" Display Pedestals

■ Black

14"Square x 30"H

Black

24"Square x 30"H

■ Black

18"Square x 30"H

☐ White

14"Square x 30"H



# **Locking Pedestal**

■ Black

☐ White

24"Square x 42"H



# **Fuze Pedestal**

Zebrawood Laminate/Chrome 16"Square x 44"H



# **London Pedestal**

Marble/Chrome 16"Square x 44"H

# **MISCELLANEOUS ITEMS**



**Stanchion