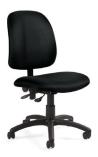

#### **Booth Accessories Order Form**

| BOOTH ACCESSORIES  |                     |                 |                  |        |
|--------------------|---------------------|-----------------|------------------|--------|
| Qty                | Description         | Advance<br>Rate | Standard<br>Rate | Amount |
|                    | Side Chair          | \$ 79.07        | \$ 98.83         | \$     |
|                    | Padded Stool        | \$ 102.75       | \$ 128.44        | \$     |
|                    | Wastebasket         | \$ 24.61        | \$ 30.77         | \$     |
|                    | Floor Easel         | \$ 44.40        | \$ 55.51         | \$     |
|                    | Sign Holder         | \$ 81.31        | \$ 101.64        | \$     |
|                    | Waterfall Rack      | \$ 88.65        | \$ 110.81        | \$     |
|                    | Z Rack              | \$ 88.65        | \$ 110.81        | \$     |
|                    | Bag Rack            | \$ 179.22       | \$ 224.03        | \$     |
|                    | Literature Rack     | \$ 249.47       | \$ 311.84        | \$     |
|                    | 8' Upright and base | \$ 23.75        | \$ 29.69         | \$     |
|                    | Crossbar            | \$ 15.91        | \$ 19.88         | \$     |
|                    | Stem Light          | \$ 92.53        | \$ 115.66        | \$     |
| Sub-Total          |                     |                 | \$               |        |
| 9.25% TN Sales Tax |                     |                 | \$               |        |
| TOTAL AMOUNT →     |                     |                 |                  | \$     |