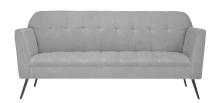

#### BLANC

Blanc Sofa

Bright White Leather 75"W x 35"D x 35"H

**Blanc Loveseat** 

Bright White Leather 54"W x 35"D x 35"H

**Blanc Chair** 

Bright White Leather 33"W x 35"D x 35"H

**Blanc Bench Ottoman** 

Bright White Leather 48"W x 24"D x 18"H

**Blanc Cube Ottoman** 

Bright White Leather 17"Square x 17"H