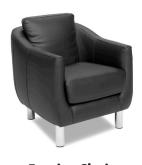

35"H

#### **CHANDLER**



**Chandler Bench Ottoman** 

Red Leather 60"W x 24"D x 17"H

#### **EVOKE**



**Evoke Sofα**Coffee Resin Frame With Tan Cushions
81"W x 35"D x 27"H



**Evoke Chair**Coffee Resin Frame With Tan Cushions
33"W x 35"D x 27"H



Evoke Cocktail Table

Coffee Resin Frame
48"W x 24"D x 18"H



**Evoke End Table**Coffee Resin Frame
24"W x 28"D x 25"H



Evoke Cube Table
Coffee Resin Frame
18"Square x 18"H

#### NIKO



**Niko Sofa**Grey Microfiber
81"W x 30"D x 38"H



Niko Loveseat
Grey Microfiber
58"W x 30"D x 38"H



**Niko Chair**Grey Microfiber
31"W x 30"D x 38"H

#### STAGE CHAIRS



Midnight Stage Chair

Midnight Microfiber

25"W x 26"D x 37"H



Chamois Stage Chair

Beige Microfiber

25"W x 26"D x 37"H



Buckskin Stage Chair
Tan Microfiber
25"W x 26"D x 37"H



Empire Chair

Black Leather
White Leather
28"W x 32"D x 32"H



Monarch Chair Bright White Leather 28"Square x 30"H

#### **OTTOMANS & BENCHES**



Curved Bench

Continental Bright White Leather 70"W x 26"D x 19"H



**Square Ottoman** 

Metro Black Leather
Grammercy Charcoal Leather
40"Square x 17"H



#### **Bench Ottoman**

Metro Black Leather
Chandler Red Leather
Grammercy Charcoal Leather
Parma Brown Leather
60"W x 24"D x 17"H



**Essentials Storage Ottoman** 

White Leather With Locking Mechanism 48"W x 24"D x 20"H Lock Not Included



#### **Grammercy Round Ottoman**

Charcoal Leather 46"Round x 17"H

#### **BANQUETTES & TURNING BEDS**



**Essentials Banquette** 

White Leather 60"Round x 48"H (2 Pieces)



**Grammercy Banquette** 

Charcoal Leather 59"Round x 38"H (2 Pieces)