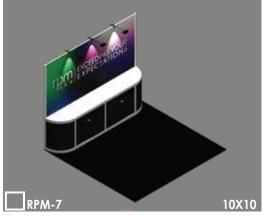

# **DEADLINE FOR DISCOUNT RATES (as priced below):**DEADLINE for prices below + 15%: Up to 7 days after Deadline

\$3,450 - includes 3 lighted graphic panels, graphic header, and storage/display cabinet