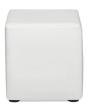

Bright White Leather 48"W x 24"D x 18"H

**Blanc Cube Ottoman** 

Bright White Leather 17"Square x 17"H