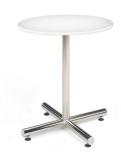

| ROUND PEDESTAL TABLES |                                                   |           |           |    |  |  |
|-----------------------|---------------------------------------------------|-----------|-----------|----|--|--|
| Qty                   | Qty Description Advance Rate Standard Rate Amount |           |           |    |  |  |
|                       | Round Pedestal Table<br>(30" H X 30" D)           | \$ 289.22 | \$ 361.53 | \$ |  |  |
|                       | Round Pedestal Table<br>(42" H X 30" D)           | \$ 303.57 | \$ 379.46 | \$ |  |  |