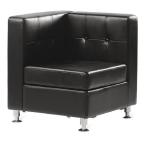

#### **FUNCTION**

Modular Seating Collection

**Function Armless Chair** 

White Leather 28"Square x 29"H

**Function Corner** 

White Leather 28"Square x 29"H