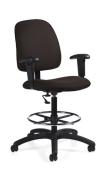

#### **Booth Accessories Order Form**

| BOOTH ACCESSORIES  |                     |                 |                  |        |
|--------------------|---------------------|-----------------|------------------|--------|
| Qty                | Description         | Advance<br>Rate | Standard<br>Rate | Amount |
|                    | Side Chair          | \$ 79.07        | \$ 98.83         | \$     |
|                    | Padded Stool        | \$ 102.75       | \$ 128.44        | \$     |
|                    | Wastebasket         | \$ 24.61        | \$ 30.77         | \$     |
|                    | Floor Easel         | \$ 44.40        | \$ 55.51         | \$     |
|                    | Sign Holder         | \$ 81.31        | \$ 101.64        | \$     |
|                    | Waterfall Rack      | \$ 88.65        | \$ 110.81        | \$     |
|                    | Z Rack              | \$ 88.65        | \$ 110.81        | \$     |
|                    | Bag Rack            | \$ 179.22       | \$ 224.03        | \$     |
|                    | Literature Rack     | \$ 249.47       | \$ 311.84        | \$     |
|                    | 8' Upright and base | \$ 23.75        | \$ 29.69         | \$     |
|                    | Crossbar            | \$ 15.91        | \$ 19.88         | \$     |
|                    | Stem Light          | \$ 92.53        | \$ 115.66        | \$     |
| Sub-Total          |                     |                 | \$               |        |
| 9.25% TN Sales Tax |                     |                 | \$               |        |
| TOTAL AMOUNT →     |                     |                 |                  | \$     |