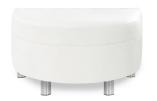

lanc Loveseat** 

Bright White Leather 54"W x 35"D x 35"H



**Blanc Chair** 

Bright White Leather 33"W x 35"D x 35"H



**Blanc Bench Ottoman** 

Bright White Leather 48"W x 24"D x 18"H



**Blanc Cube Ottoman** 

Bright White Leather 17"Square x 17"H

#### **FUNCTION**

Modular Seating Collection



**Function Armless Chair** 

White Leather 28"Square x 29"H



**Function Corner** 

White Leather 28"Square x 29"H







#### CONTINENTAL

Modular Seating Collection



#### **Continental Curved Loveseat**

Bright White Leather 82"W x 34"D x 31"H



#### **Continental Reverse Curved Loveseat**

Bright White Leather 72"W x 34"D x 31"H



#### **Continental Wedge Ottoman**

Bright White Leather 30"W x 34"D x 19"H



#### **Continental Curved Bench**

Bright White Leather 70"W x 26"D x 19"H



# **Continental Half Moon**



# Ottoman

Bright White Leather 33"W x 19"D x 19"H



#### SOPHISTICATION

Modular Seating Collection



#### **Sophistication Sofa**

White Leather 72"W x 31"D x 48"H



#### **Sophistication Loveseat**

White Leather 48"W x 31"D x 48"H



#### **Sophistication Chair**

White Leather 24"W x 31"D x 48"H

#### SOPHISTICATION

Modular Seating Collection



**Sophistication Corner** 

White Leather 31"Square x 48"H



**Sophistication Ottoman** 

White Leather 31"Square x 19"H



#### **BOCA**

Modular Seating Collection



**Boca Corner** 

Black Leather 22"W x 27"D x 30"H





#### **Boca Armless**

Black Leather 27"Square x 30"H

#### **METRO**



**Metro Sofa** 

Black Leather 85"W x 35"D x 35"H



**Metro Loveseat** 

Black Leather 60"W x 35"D x 35"H



*