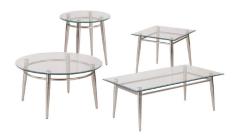

20"D x 30"H

Cocktail Table Storm Grey/Brushed Steel 44"W x 20"D x 18"H



#### **Tribeca Tables**

End Table Black/Wood 24"W x 28"D x 22"H Console Table Black/Wood 48"W x 18"D x 30"H Cocktail Table Black/Wood 48"W x 28"D x 19"H



#### **Novel Tables**

End Table Satin Steel 15"Square x 16"H Cocktail Table Satin Steel 46"W x 15"D x 16"H



#### **Hylton Tablet Table**

White/Brushed Steel 18"W x 12"D x 28"H

#### **OCCASIONAL TABLES**



#### **Fuze Tables**

End Table Zebrawood Laminate/Chrome 24"Square x 23"H

Console Table Zebrawood Laminate/Chrome 60"W x 16"D x 34"H

Cocktail Table Zebrawood Laminate/Chrome 40"Square x 16"H



#### **London Tables**

End Table Marble/Chrome 24"Square x 23"H Console Table Marble/Chrome 60"W x 16"D x 34"H Cocktail Table Marble/Chrome 40"Square x 16"H



#### **Brooklyn Tables**

End Table Square Chrome 22"Square x 20"H End Table Round Chrome 20"Round x 20"H Cocktail Table Rectangle Chrome

42"W x 24"D x 16"H Cocktail Table Round Chrome

Cocktail Table Round Chrome 30"Round x 16"H



#### **Vivid Tables**

End Table Smoked Powder Coat Finish 26"Square x 21"H

Console Table Smoked Powder Coat Finish 50"W x 24"D x 30"H

Cocktail Table Smoked Powder Coat Finish  $50''W \times 24''D \times 16''H$ 



#### **Cube End Tables**

Black
White
24"Square x 21"H



#### **Cube Cocktail Tables**

■ Black
□ White
24"Square x 16"H

#### **BARS & BAR BACKS**



#### VIP Glow Bar 6'

Frosted Plexi With Built-in Wireless LED Kit 72"W x 24"D x 42"H (Bar) 13"D x 18"H (Shelf) Includes Remote Control



#### VIP Glow Bar 4'

Frosted Plexi With Built-in Wirele