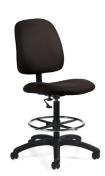

#### **Booth Accessories Order Form**

| BOOTH ACCESSORIES  |                     |                 |                  |        |
|--------------------|---------------------|-----------------|------------------|--------|
| Qty                | Description         | Advance<br>Rate | Standard<br>Rate | Amount |
|                    | Side Chair          | \$ 79.07        | \$ 98.83         | \$     |
|                    | Padded Stool        | \$ 102.75       | \$ 128.44        | \$     |
|                    | Wastebasket         | \$ 24.61        | \$ 30.77         | \$     |
|                    | Floor Easel         | \$ 44.40        | \$ 55.51         | \$     |
|                    | Sign Holder         | \$ 81.31        | \$ 101.64        | \$     |
|                    | Waterfall Rack      | \$ 88.65        | \$ 110.81        | \$     |
|                    | Z Rack              | \$ 88.65        | \$ 110.81        | \$     |
|                    | Bag Rack            | \$ 179.22       | \$ 224.03        | \$     |
|                    | Literature Rack     | \$ 249.47       | \$ 311.84        | \$     |
|                    | 8' Upright and base | \$ 23.75        | \$ 29.69         | \$     |
|                    | Crossbar            | \$ 15.91        | \$ 19.88         | \$     |
|                    | Stem Light          | \$ 92.53        | \$ 115.66        | \$     |
| Sub-Total          |                     |                 | \$               |        |
| 9.25% TN Sales Tax |                     |                 | \$               |        |
| TOTAL AMOUNT →     |                     |                 |                  | \$     |