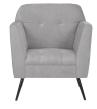

#### BLANC

Blanc Sofa

Bright White Leather 75"W x 35"D x 35"H

**Blanc Loveseat** 

Bright White Leather 54"W x 35"D x 35"H

**Blanc Chair** 

Bright White Leather 33"W x 35"D x 35"H

**Blanc Bench Ottoman** 

Bright White Leather 48"W x 24"D x 18"H

**Blanc Cube Ottoman** 

Bright White Leather 17"Square x 17"H