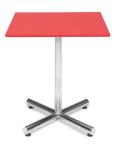

#### **Tables Order Form**

| DRAPED DISPLAY TABLES COLORS: Black, Blue, Gold, Grey, Purple, Red, Teal and White Price includes white vinyl top & 3 sides draping |                    |                 |                  |        |  |
|-------------------------------------------------------------------------------------------------------------------------------------|--------------------|-----------------|------------------|--------|--|
| Qty                                                                                                                                 | Description        | Advance<br>Rate | Standard<br>Rate | Amount |  |
|                                                                                                                                     | 2' X 4' X 30" High | \$ 160.20       | \$ 200.25        | \$     |  |
|                                                                                                                                     | 2' X 6' X 30" High | \$ 187.06       | \$ 233.82        | \$     |  |
|                                                                                                                                     | 2' X 8' X 30" High | \$ 231.30       | \$ 289.13        | \$     |  |
|                                                                                                                                     | 2' X 4' X 42" High | \$ 177.08       | \$ 221.35        | \$     |  |
|                                                                                                                                     | 2' X 6' X 42" High | \$ 231.30       | \$ 289.13        | \$     |  |
|                                                                                                                                     | 2' X 8' X 42" High | \$ 266.79       | \$ 333.49        | \$     |  |
|                                                                                                                                     | UNDRAPED           | DISPLAY         | TABLES           |        |  |
|                                                                                                                                     | 2' X 4' X 30" High | \$ 88.41        | \$ 110.51        | \$     |  |
|                                                                                                                                     | 2' X 6' X 30" High | \$ 103.18       | \$ 128.98        | \$     |  |
|                                                                                                                                     | 2' X 8' X 30" High | \$ 124.15       | \$ 155.19        | \$     |  |
|                                                                                                                                     | 2' X 4' X 42" High | \$ 99.29        | \$ 124.11        | \$     |  |
|                                                                                                                                     | 2' X 6' X 42" High | \$ 124.15       | \$ 155.19        | \$     |  |
|                                                                                                                                     | 2' X 8' X 42" High | \$ 139.71       | \$ 174.64        | \$     |  |
| TABLE DRAPING - 4TH SIDE COLORS: Black, Blue, Gold, Grey, Purple, Red, Teal and White                                               |                    |                 |                  |        |  |
|                                                                                                                                     | For 30" High Table | \$ 85.45        | \$ 106.81        | \$     |  |
|                                                                                                                                     | For 42" High Table | \$ 85.45        | \$ 106.81        | \$     |  |

#### **Choose Your Table Draping Colors**

| Black | Blue | Gold | Grey | Purple | Red | Teal | White |
|-------|------|------|------|--------|-----|------|-------|

Please note: The drape colors shown above are represented as accurately as possible; however, due to the variances among computer monitors and printers, the colors displayed on your screen or printed form may not depict an accurate reproduction of the actual swatch color.