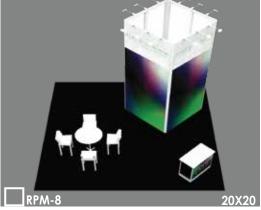

\$3,945 - includes full-wall lighted banner graphic

\$17,750 - includes 16' high lighted Tower, 1 storage cabinet, 42" high pedestal table, 4 padded stools

In-line Models include standard carpet (choice of 4 colors); 20'x20' Models include custom carpet (choice of 6 colors). All models include daily carpet cleaning, delivery to show site, drayage (material handling) from loading dock to your booth space, and installation/dismantle labor. All Models include your choice of black, white, or gray for your blank (non-graphic) panels.