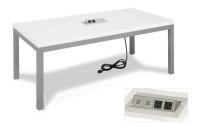

| ROUND PEDESTAL TABLES |                                                   |           |           |    |  |  |
|-----------------------|---------------------------------------------------|-----------|-----------|----|--|--|
| Qty                   | Qty Description Advance Rate Standard Rate Amount |           |           |    |  |  |
|                       | Round Pedestal Table<br>(30" H X 30" D)           | \$ 289.22 | \$ 361.53 | \$ |  |  |
|                       | Round Pedestal Table<br>(42" H X 30" D)           | \$ 303.57 | \$ 379.46 | \$ |  |  |