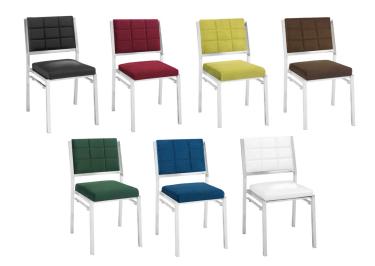

#### **Booth Accessories Order Form**

| BOOTH ACCESSORIES  |                     |                 |                  |        |
|--------------------|---------------------|-----------------|------------------|--------|
| Qty                | Description         | Advance<br>Rate | Standard<br>Rate | Amount |
|                    | Side Chair          | \$ 79.07        | \$ 98.83         | \$     |
|                    | Padded Stool        | \$ 102.75       | \$ 128.44        | \$     |
|                    | Wastebasket         | \$ 24.61        | \$ 30.77         | \$     |
|                    | Floor Easel         | \$ 44.40        | \$ 55.51         | \$     |
|                    | Sign Holder         | \$ 81.31        | \$ 101.64        | \$     |
|                    | Waterfall Rack      | \$ 88.65        | \$ 110.81        | \$     |
|                    | Z Rack              | \$ 88.65        | \$ 110.81        | \$     |
|                    | Bag Rack            | \$ 179.22       | \$ 224.03        | \$     |
|                    | Literature Rack     | \$ 249.47       | \$ 311.84        | \$     |
|                    | 8' Upright and base | \$ 23.75        | \$ 29.69         | \$     |
|                    | Crossbar            | \$ 15.91        | \$ 19.88         | \$     |
|                    | Stem Light          | \$ 92.53        | \$ 115.66        | \$     |
| Sub-Total          |                     |                 | \$               |        |
| 9.25% TN Sales Tax |                     |                 | \$               |        |
| TOTAL AMOUNT →     |                     |                 |                  | \$     |