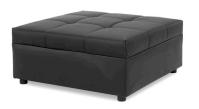

#### BLANC

Blanc Sofa

Bright White Leather 75"W x 35"D x 35"H

**Blanc Loveseat** 

Bright White Leather 54"W x 35"D x 35"H

**Blanc Chair** 

Bright White Leather 33"W x 35"D x 35"H

**Blanc Bench Ottoman** 

Bright White Leather 48"W x 24"D x 18"H

**Blanc Cube Ottoman** 

Bright White Leather 17"Square x 17"H