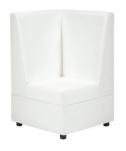

#### **FUNCTION**

Modular Seating Collection

**Function Armless Chair** 

White Leather 28"Square x 29"H

**Function Corner** 

White Leather 28"Square x 29"H