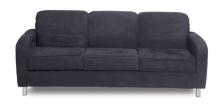

phistication Loveseat**

White Leather 48"W x 31"D x 48"H



#### **Sophistication Chair**

White Leather 24"W x 31"D x 48"H

#### SOPHISTICATION

Modular Seating Collection



**Sophistication Corner** 

White Leather 31"Square x 48"H



**Sophistication Ottoman** 

White Leather 31"Square x 19"H



#### **BOCA**

Modular Seating Collection



**Boca Corner** 

Black Leather 22"W x 27"D x 30"H





#### **Boca Armless**

Black Leather 27"Square x 30"H

#### **METRO**



**Metro Sofa** 

Black Leather 85"W x 35"D x 35"H



**Metro Loveseat** 

Black Leather 60"W x 35"D x 35"H



**Metro Chair** 

Black Leather 35"Square x 35"H

#### **METRO**



**Metro Square Ottoman** 

Black Leather 40"Square x 17"H



**Metro Bench Ottoman** 

Black Leather 60"W x 24"D x 17"H

#### **SUAVE MIDNIGHT**



**Suave Midnight Sofa** 

Midnight Suede 77"W x 36"D x 33"H



**Suave Midnight Loveseat** 

Midnight Suede 54"W x 36"D x 33"H



**Suave Midnight Chair** 

Midnight Suede 32"W x 36"D x 33"H

#### GRAMMERCY

Modular Seating Collection



**Grammercy Sofa** 

Charcoal Leather 82"W x 36"D x 36"H



**Grammercy Loveseat** 

Charcoal Leather 57"W x 36"D x 36"H



**Grammercy Chair** 

Charcoal Leather 28"W x 36"D x 36"H

#### GRAMMERCY



Grammercy Corner
Charcoal Leather
36"Square x 36"H

**Grammercy Round Ottoman** 

Charcoal Leather 46"Round x 17"H



**Grammercy Square Ottoman** 

Charcoal Leather 40"Square x 17"H

#### **MONTANA MOCHA**



Montana Mocha Sofa

Mocha Tan Fabric 79"W x 35"D x 34"H



Montana Mocha Loveseat

Mocha Tan Fabric 57"W x 35"D x 34"H



Montana Mocha Chair

Mocha