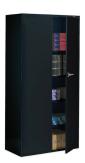

id Café Table - Square

Clear Glass/Smoked Powder Coat Finish 42"Square x 30"H



Vivid Café Table - Rectangle

Clear Glass/Smoked Powder Coat Finish 60"W x 36"D x 30"H



# Brooklyn Rectangle Dining Table

Clear Glass/Chrome 60"W x 36"D x 30"H



Brooklyn Round Dining Table

Clear Glass/Chrome 42"Round x 30"H



# **Aspen Dining Table**

White/Brushed Steel 72"W x 30"D x 30"H



# **Brio Dining Table**

Reclaimed Grey Stone Finish/Brushed Bronze  $96"W \times 48"D \times 30"H$ 

# **METAL FILE & STORAGE CABINETS**



**2-Drawer File**Black Letter

15"W x 25"D x 29"H

Black Legal 18"W x 25"D x 29"H



**4-Drawer File** 

Black Letter 15"W x 25"D x 52"H Black Legal 18"W x 25"D x 52"H



2-Drawer Lateral File

Black 36"W x 18"D x 27"H



**4-Drawer Lateral File** 

Black 36"W x 18"D x 54"H



**Storage Cabinet** 

Black 36"W x 18"D x 72"H

# **PEDESTALS**



# **42"** Display Pedestals

Black

14"Square x 42"H

Black

24"Square x 42"H

■ Black

18"Square x 42"H

☐ White

14"Square x 42"H



# 36" Display Pedestals

Black 14"Square x 36"H

■ Black

24"Square x 36"H

☐ White

14"Square x 36"H

☐ White

24"Square x 36"H



# 30" Display Pedestals

■ Black

14"Square x 30"H

Black

24"Square x 30"H

■ Black

18"Square x 30"H

☐ White

14"Square x 30"H



# **Locking Pedestal**

■ Black

☐ White

24"Square x 42"H



# **Fuze Pedestal**

Zebrawood Laminate/Chrome 16"Square x 44"H



# **London Pedestal**

Marble/Chrome 16"Square x 44"H

# **MISCELLANEOUS ITEMS**



**Stanchion** 

Chrome 41"H

# **Stanchion Rope**

Red Velour 6'L



**Nero Literature Rack** 

Black 14.75"W x 12"D x