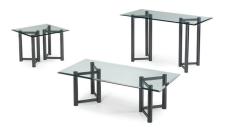

### **Novel Tables**

End Table Satin Steel 15"Square x 16"H Cocktail Table Satin Steel 46"W x 15"D x 16"H



#### **Hylton Tablet Table**

White/Brushed Steel 18"W x 12"D x 28"H

#### **OCCASIONAL TABLES**



#### **Fuze Tables**

End Table Zebrawood Laminate/Chrome 24"Square x 23"H

Console Table Zebrawood Laminate/Chrome 60"W x 16"D x 34"H

Cocktail Table Zebrawood Laminate/Chrome 40"Square x 16"H



#### **London Tables**

End Table Marble/Chrome 24"Square x 23"H Console Table Marble/Chrome 60"W x 16"D x 34"H Cocktail Table Marble/Chrome 40"Square x 16"H



#### **Brooklyn Tables**

End Table Square Chrome 22"Square x 20"H End Table Round Chrome 20"Round x 20"H Cocktail Table Rectangle Chrome

42"W x 24"D x 16"H Cocktail Table Round Chrome

Cocktail Table Round Chrome 30"Round x 16"H



#### **Vivid Tables**

End Table Smoked Powder Coat Finish 26"Square x 21"H

Console Table Smoked Powder Coat Finish 50"W x 24"D x 30"H

Cocktail Table Smoked Powder Coat Finish  $50''W \times 24''D \times 16''H$ 



#### **Cube End Tables**

Black
White
24"Square x 21"H



#### **Cube Cocktail Tables**

■ Black
□ White
24"Square x 16"H

#### **BARS & BAR BACKS**



#### VIP Glow Bar 6'

Frosted Plexi With Built-in Wireless LED Kit 72"W x 24"D x 42"H (Bar) 13"D x 18"H (Shelf) Includes Remote Control



#### VIP Glow Bar 4'

Frosted Plexi With Built-in Wireless LED Kit 48"W x 24"D x 42"H (Bar) 13"D x 18"H (Shelf) Includes Remote Control



#### Bar

■ Black
□ White

48″W x 16″D x 42″H
2 Shelves In Back



#### **Blox Bar Back**

Walnut/Brushed Metal 30"W x 16"D x 86"H Please Inquire About