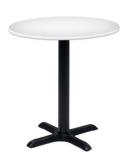

#### **Tables Order Form**

| DRAPED DISPLAY TABLES COLORS: Black, Blue, Gold, Grey, Purple, Red, Teal and White Price includes white vinyl top & 3 sides draping |                    |                 |                  |        |  |
|-------------------------------------------------------------------------------------------------------------------------------------|--------------------|-----------------|------------------|--------|--|
| Qty                                                                                                                                 | Description        | Advance<br>Rate | Standard<br>Rate | Amount |  |
|                                                                                                                                     | 2' X 4' X 30" High | \$ 160.20       | \$ 200.25        | \$     |  |
|                                                                                                                                     | 2' X 6' X 30" High | \$ 187.06       | \$ 233.82        | \$     |  |
|                                                                                                                                     | 2' X 8' X 30" High | \$ 231.30       | \$ 289.13        | \$     |  |
|                                                                                                                                     | 2' X 4' X 42" High | \$ 177.08       | \$ 221.35        | \$     |  |
|                                                                                                                                     | 2' X 6' X 42" High | \$ 231.30       | \$ 289.13        | \$     |  |
|                                                                                                                                     | 2' X 8' X 42" High | \$ 266.79       | \$ 333.49        | \$     |  |
|                                                                                                                                     | UNDRAPED           | DISPLAY         | TABLES           |        |  |
|                                                                                                                                     | 2' X 4' X 30" High | \$ 88.41        | \$ 110.51        | \$     |  |
|                                                                                                                                     | 2' X 6' X 30" High | \$ 103.18       | \$ 128.98        | \$     |  |
|                                                                                                                                     | 2' X 8' X 30" High | \$ 124.15       | \$ 155.19        | \$     |  |
|                                                                                                                                     | 2' X 4' X 42" High | \$ 99.29        | \$ 124.11        | \$     |  |
|                                                                                                                                     | 2' X 6' X 42" High | \$ 124.15       | \$ 155.19        | \$     |  |
|                                                                                                                                     | 2' X 8' X 42" High | \$ 139.71       | \$ 174.64        | \$     |  |
| TABLE DRAPING - 4TH SIDE COLORS: Black, Blue, Gold, Grey, Purple, Red, Teal and White                                               |                    |                 |                  |        |  |
|                                                                                                                                     | For 30" High Table | \$ 85.45        | \$ 106.81        | \$     |  |
|                                                                                                                                     | For 42" High Table | \$ 85.45        | \$ 106.81        | \$     |  |

| ROUND PEDESTAL TABLES |                                                   |           |           |    |  |  |
|-----------------------|---------------------------------------------------|-----------|-----------|----|--|--|
| Qty                   | Qty Description Advance Rate Standard Rate Amount |           |           |    |  |  |
|                       | Round Pedestal Table<br>(30" H X 30" D)           | \$ 289.22 | \$ 361.53 | \$ |  |  |
|                       | Round Pedestal Table<br>(42" H X 30" D)           | \$ 303.57 | \$ 379.46 | \$ |  |  |