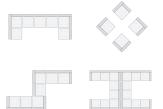

#### **FUNCTION**

Modular Seating Collection

**Function Armless Chair** 

White Leather 28"Square x 29"H

**Function Corner** 

White Leather 28"Square x 29"H

#### CONTINENTAL

Modular Seating Collection