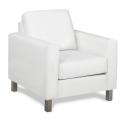

#### BLANC

Blanc Sofa

Bright White Leather 75"W x 35"D x 35"H

**Blanc Loveseat** 

Bright White Leather 54"W x 35"D x 35"H

**Blanc Chair** 

Bright White Leather 33"W x 35"D x 35"H

**Blanc Bench Ottoman** 