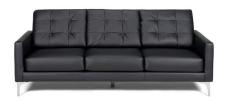

White Leather 30"W x 34"D x 19"H



#### **Continental Curved Bench**

Bright White Leather 70"W x 26"D x 19"H



# **Continental Half Moon**



# Ottoman

Bright White Leather 33"W x 19"D x 19"H



#### SOPHISTICATION

Modular Seating Collection



#### **Sophistication Sofa**

White Leather 72"W x 31"D x 48"H



#### **Sophistication Loveseat**

White Leather 48"W x 31"D x 48"H



#### **Sophistication Chair**

White Leather 24"W x 31"D x 48"H

#### SOPHISTICATION

Modular Seating Collection



**Sophistication Corner** 

White Leather 31"Square x 48"H



**Sophistication Ottoman** 

White Leather 31"Square x 19"H



#### **BOCA**

Modular Seating Collection



**Boca Corner** 

Black Leather 22"W x 27"D x 30"H





#### **Boca Armless**

Black Leather 27"Square x 30"H

#### **METRO**



**Metro Sofa** 

Black Leather 85"W x 35"D x 35"H



**Metro Loveseat** 

Black Leather 60"W x 35"D x 35"H



**Metro Chair** 

Black Leather 35"Square x 35"H

#### **METRO**



**Metro Square Ottoman** 

Black Leather 40"Square x 17"H



**Metro Bench Ottoman** 

Black Leather 60"W x 24"D x 17"H

#### **SUAVE MIDNIGHT**



**Suave Midnight Sofa** 

Midnight Suede 77"W x 36"D x 33"H



**Suave Midnight Loveseat** 

Midnight Suede 54"W x 36"D x 33"H



**Suave Midnight Chair** 

Midnight Suede 32"W x 36"D x 33"H

#### GRAMMERCY

Modular Seating Collection



**Grammercy Sofa** 

Charcoal Leather 82"W x 36"D x 36"H



**Grammercy Loveseat** 

Charcoal Leather 57"W x 36"D x 36"H



**Grammercy Chair** 

Charcoal Leather 28"W x 36"D x 36"H

#### GRAMMERCY



Grammercy Corner
Charcoal Leather