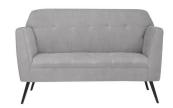

#### BLANC

Blanc Sofa

Bright White Leather 75"W x 35"D x 35"H

**Blanc Loveseat** 

Bright White Leather 54"W x 35"D x 35"H

**Blanc Chair** 

Bright White Leather 33"W x 35"D x 35"H

**Blanc Bench Ottoman** 

Bright White Leather 48"W x 24"D x 18"H

**Blanc Cube Ottoman** 

Bright White Leather 17"Square x 17"H