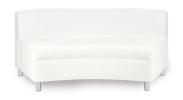

#### **Continental Curved Loveseat**

Bright White Leather 82"W x 34"D x 31"H

#### **Continental Reverse Curved Loveseat**

Bright White Leather 72"W x 34"D x 31"H