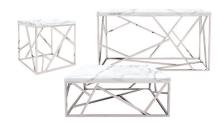

Steel 44"W x 20"D x 18"H



#### **Aria Tables - Charcoal**

End Table Storm Grey/Brushed Steel 24"W x 20"H x 22"H

Console Table Storm Grey/Brushed Steel 44"W x 20"D x 30"H

Cocktail Table Storm Grey/Brushed Steel 44"W x 20"D x 18"H



#### **Tribeca Tables**

End Table Black/Wood 24"W x 28"D x 22"H Console Table Black/Wood 48"W x 18"D x 30"H Cocktail Table Black/Wood 48"W x 28"D x 19"H



#### **Novel Tables**

End Table Satin Steel 15"Square x 16"H Cocktail Table Satin Steel 46"W x 15"D x 16"H



#### **Hylton Tablet Table**

White/Brushed Steel 18"W x 12"D x 28"H

#### **OCCASIONAL TABLES**



#### **Fuze Tables**

End Table Zebrawood Laminate/Chrome 24"Square x 23"H

Console Table Zebrawood Laminate/Chrome 60"W x 16"D x 34"H

Cocktail Table Zebrawood Laminate/Chrome 40"Square x 16"H



#### **London Tables**

End Table Marble/Chrome 24"Square x 23"H Console Table Marble/Chrome 60"W x 16"D x 34"H Cocktail Table Marble/Chrome 40"Square x 16"H



#### **Brooklyn Tables**

End Table Square Chrome 22"Square x 20"H End Table Round Chrome 20"Round x 20"H Cocktail Table Rectangle Chrome

42"W x 24"D x 16"H Cocktail Table Round Chrome

Cocktail Table Round Chrome 30"Round x 16"H



#### **Vivid Tables**

End Table Smoked Powder Coat Finish 26"Square x 21"H

Console Table Smoked Powder Coat Finish 50"W x 24"D x 30"H

Cocktail Table Smoked Powder Coat Finish  $50''W \times 24''D \times 16''H$ 



#### **Cube End Tables**

Black
White
24"Square x 21"H



#### **Cube Cocktail Tables**

■ Black
□ White
24"Square x 16"H

#### **BARS & BAR BACKS**



#### VIP Glow Bar 6'

Frosted Plex