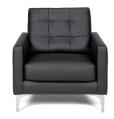

#### BLANC

Blanc Sofa

Bright White Leather 75"W x 35"D x 35"H

**Blanc Loveseat** 

Bright White Leather 54"W x 35"D x 35"H

**Blanc Chair** 

Bright White Leather 33"W x 35"D x 35"H

**Blanc Bench Ottoman** 