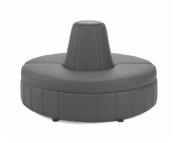

#### **FUNCTION**

Modular Seating Collection

**Function Armless Chair** 

White Leather 28"Square x 29"H

**Function Corner** 

White Leather 28"Square x 29"H