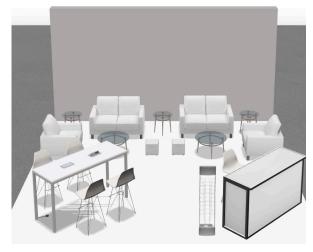

# **Custom Booth Options**

#### 

\$2,520 - includes full-wall lighted banner graphic

# **DEADLINE FOR DISCOUNT RATES (as priced below):**DEADLINE for prices below + 15%: Up to 7 days after Deadline

\$3,450 - includes 3 lighted graphic panels, graphic header, and storage/display cabinet

DEADLINE for prices below + 35%: From the 8th - 14 days after Deadline

DEADLINE for prices below + 50%: From the 15th - 21 days after Deadline

\$3,875- includes 3 lighted graphic panels, graphic header, storage/display cabinet with graphic, and side rails

\$4,985 - includes full-wall lighted banner graphic

\$5,975 - Includes 3 curved, lighted graphic panels, 2 display counters with graphics, and reception storage/display counter with graphic

header, 2 storage/display cabinets with graphics, and side rails

\$3,945 - includes full-wall lighted banner graphic

\$17,750 - includes 16' high lighted Tower, 1 storage cabinet, 42" high pedestal table, 4 padded stools

In-line Models include standard carpet (choice of 4 colors); 20'x20' Models include custom carpet (choice of 6 colors). All models include daily carpet cleaning, delivery to show site, drayage (material handling) from loading dock to your booth space, and installation/dismantle labor. All Models include your choice of black, white, or gray for your blank (non-graphic) panels.