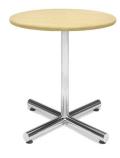

#### **Tables Order Form**

| DRAPED DISPLAY TABLES COLORS: Black, Blue, Gold, Grey, Purple, Red, Teal and White Price includes white vinyl top & 3 sides draping |                    |                 |                  |        |  |
|-------------------------------------------------------------------------------------------------------------------------------------|--------------------|-----------------|------------------|--------|--|
| Qty                                                                                                                                 | Description        | Advance<br>Rate | Standard<br>Rate | Amount |  |
|                                                                                                                                     | 2' X 4' X 30" High | \$ 160.20       | \$ 200.25        | \$     |  |
|                                                                                                                                     | 2' X 6' X 30" High | \$ 187.06       | \$ 233.82        | \$     |  |
|                                                                                                                                     | 2' X 8' X 30" High | \$ 231.30       | \$ 289.13        | \$     |  |
|                                                                                                                                     | 2' X 4' X 42" High | \$ 177.08       | \$ 221.35        | \$     |  |
|                                                                                                                                     | 2' X 6' X 42" High | \$ 231.30       | \$ 289.13        | \$     |  |
|                                                                                                                                     | 2' X 8' X 42" High | \$ 266.79       | \$ 333.49        | \$     |  |
|                                                                                                                                     | UNDRAPED           | DISPLAY         | TABLES           |        |  |
|                                                                                                                                     | 2' X 4' X 30" High | \$ 88.41        | \$ 110.51        | \$     |  |
|                                                                                                                                     | 2' X 6' X 30" High | \$ 103.18       | \$ 128.98        | \$     |  |
|                                                                                                                                     | 2' X 8' X 30" High | \$ 124.15       | \$ 155.19        | \$     |  |
|                                                                                                                                     | 2' X 4' X 42" High | \$ 99.29        | \$ 124.11        | \$     |  |
|                                                                                                                                     | 2' X 6' X 42" High | \$ 124.15       | \$ 155.19        | \$     |  |
|                                                                                                                                     | 2' X 8' X 42" High | \$ 139.71       | \$ 174.64        | \$     |  |
| TABLE DRAPING - 4TH SIDE COLORS: Black, Blue, Gold, Grey, Purple, Red, Teal and White                                               |                    |                 |                  |        |  |
|                                                                                                                                     | For 30" High Table | \$ 85.45        | \$ 106.81        | \$     |  |
|                                                                                                                                     | For 42" High Table | \$ 85.45        | \$ 106.81        | \$     |  |

| ROUND PEDESTAL TABLES |                                                   |           |           |    |  |  |
|-----------------------|---------------------------------------------------|-----------|-----------|----|--|--|
| Qty                   | Qty Description Advance Rate Standard Rate Amount |           |           |    |  |  |
|                       | Round Pedestal Table<br>(30" H X 30" D)           | \$ 289.22 | \$ 361.53 | \$ |  |  |
|                       | Round Pedestal Table<br>(42" H X 30" D)           | \$ 303.57 | \$ 379.46 | \$ |  |  |