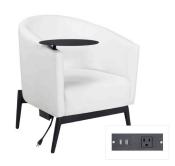

ther 18"Square x 18"H

# CHARGED E



# Essentials Turning Bed - Charged

White Leather 96"W x 48"D x 25"H

\*White slip cover available for black charging unit.

\*Maximum of 1 bed per power source.



#### **Boca Corner - Charged**

Bright White Leather 27"Square x 30"H

\*Maximum of 4 daisy linked together per power source.



#### **Boca Chair - Charged**

Bright White Leather 22"W x 27"D x 30"H

\*Maximum of 4 daisy linked together per power source.



#### **Aspen Bar Table - Charged**

White/Brushed Steel 72"W x 26"D x 42"H

\*Maximum of 1 table per power source.



#### Aspen Cocktail Table -Charged

White/Brushed Steel 48"W x 24"D x 18"H

\*Maximum of 1 table per power source.



# White Conference Table - Charged

White 96"W x 43"D x 30"H

\*Maximum of 1 table per power source.



# Patrice Table Chair - Charged

Bright White Leather 28"W x 31"D x 31"H

\*Maximum of 6 daisy linked together per power source.



#### **Lincoln Bench - Charged**

Bright White Leather 59"W x 39"D x 17"H

\*Maximum of 3 daisy linked together per power source.

G

#### **OCCASIONAL TABLES**



#### **Aria Tables - Red**

End Table Red/Brushed Steel 24"W x 20"D x 22"H Cocktail Table Red/Brushed Steel 44"W x 20"D x 18"H



#### **Aria Tables - Green**

End Table Green/Brushed Steel 24"W x 20"D x 22"H Cocktail Table Green/Brushed Steel 44"W x 20"D x 18"H



#### **Aria Tables - Blue**

End Table Blue/Brushed Steel 24"W x 20"D x 22"H Cocktail Table Blue/Brushed Steel 44"W x 20"D x 18"H



#### **Aria Tables - Purple**

End Table Purple/Brushed Steel 24"W x 20"D x 22"H Cocktail Table Purple/