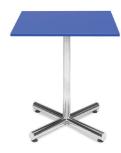

#### **Tables Order Form**

| DRAPED DISPLAY TABLES COLORS: Black, Blue, Gold, Grey, Purple, Red, Teal and White Price includes white vinyl top & 3 sides draping |                    |                 |                  |        |  |
|-------------------------------------------------------------------------------------------------------------------------------------|--------------------|-----------------|------------------|--------|--|
| Qty                                                                                                                                 | Description        | Advance<br>Rate | Standard<br>Rate | Amount |  |
|                                                                                                                                     | 2' X 4' X 30" High | \$ 160.20       | \$ 200.25        | \$     |  |
|                                                                                                                                     | 2' X 6' X 30" High | \$ 187.06       | \$ 233.82        | \$     |  |
|                                                                                                                                     | 2' X 8' X 30" High | \$ 231.30       | \$ 289.13        | \$     |  |
|                                                                                                                                     | 2' X 4' X 42" High | \$ 177.08       | \$ 221.35        | \$     |  |
|                                                                                                                                     | 2' X 6' X 42" High | \$ 231.30       | \$ 289.13        | \$     |  |
|                                                                                                                                     | 2' X 8' X 42" High | \$ 266.79       | \$ 333.49        | \$     |  |
|                                                                                                                                     | UNDRAPED           | DISPLAY         | TABLES           |        |  |
|                                                                                                                                     | 2' X 4' X 30" High | \$ 88.41        | \$ 110.51        | \$     |  |
|                                                                                                                                     | 2' X 6' X 30" High | \$ 103.18       | \$ 128.98        | \$     |  |
|                                                                                                                                     | 2' X 8' X 30" High | \$ 124.15       | \$ 155.19        | \$     |  |
|                                                                                                                                     | 2' X 4' X 42" High | \$ 99.29        | \$ 124.11        | \$     |  |
|                                                                                                                                     | 2' X 6' X 42" High | \$ 124.15       | \$ 155.19        | \$     |  |
|                                                                                                                                     | 2' X 8' X 42" High | \$ 139.71       | \$ 174.64        | \$     |  |
| TABLE DRAPING - 4TH SIDE COLORS: Black, Blue, Gold, Grey, Purple, Red, Teal and White                                               |                    |                 |                  |        |  |
|                                                                                                                                     | For 30" High Table | \$ 85.45        | \$ 106.81        | \$     |  |
|                                                                                                                                     | For 42" High Table | \$ 85.45        | \$ 106.81        | \$     |  |

#### **Choose Your Table Draping Colors**

| Black | Blue | Gold | Grey | Purple | Red | Teal | White |
|-------|------|------|------|--------|-----|------|-------|

Please note: The drape colors shown above are represented as accurately as possible; however, due to the variances among computer monitors and printers, the colors displayed on your screen or printed form may not depict an accurate reproduction of the actual swatch color.