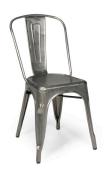

#### **Booth Accessories Order Form**

| BOOTH ACCESSORIES  |                     |                 |                  |        |
|--------------------|---------------------|-----------------|------------------|--------|
| Qty                | Description         | Advance<br>Rate | Standard<br>Rate | Amount |
|                    | Side Chair          | \$ 79.07        | \$ 98.83         | \$     |
|                    | Padded Stool        | \$ 102.75       | \$ 128.44        | \$     |
|                    | Wastebasket         | \$ 24.61        | \$ 30.77         | \$     |
|                    | Floor Easel         | \$ 44.40        | \$ 55.51         | \$     |
|                    | Sign Holder         | \$ 81.31        | \$ 101.64        | \$     |
|                    | Waterfall Rack      | \$ 88.65        | \$ 110.81        | \$     |
|                    | Z Rack              | \$ 88.65        | \$ 110.81        | \$     |
|                    | Bag Rack            | \$ 179.22       | \$ 224.03        | \$     |
|                    | Literature Rack     | \$ 249.47       | \$ 311.84        | \$     |
|                    | 8' Upright and base | \$ 23.75        | \$ 29.69         | \$     |
|                    | Crossbar            | \$ 15.91        | \$ 19.88         | \$     |
|                    | Stem Light          | \$ 92.53        | \$ 115.66        | \$     |
| Sub-Total          |                     |                 | \$               |        |
| 9.25% TN Sales Tax |                     |                 | \$               |        |
| TOTAL AMOUNT →     |                     |                 |                  | \$     |