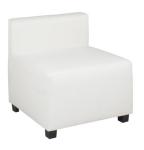

#### **FUNCTION**

Modular Seating Collection

**Function Armless Chair** 

White Leather 28"Square x 29"H

**Function Corner** 

White Leather 28"Square x 29"H