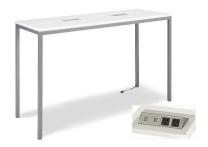

| ROUND PEDESTAL TABLES |                                                   |           |           |    |  |  |
|-----------------------|---------------------------------------------------|-----------|-----------|----|--|--|
| Qty                   | Qty Description Advance Rate Standard Rate Amount |           |           |    |  |  |
|                       | Round Pedestal Table<br>(30" H X 30" D)           | \$ 289.22 | \$ 361.53 | \$ |  |  |
|                       | Round Pedestal Table<br>(42" H X 30" D)           | \$ 303.57 | \$ 379.46 | \$ |  |  |