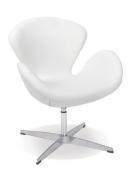

ther 60"W x 24"D x 17"H

#### **EVOKE**



**Evoke Sofα**Coffee Resin Frame With Tan Cushions
81"W x 35"D x 27"H



**Evoke Chair**Coffee Resin Frame With Tan Cushions
33"W x 35"D x 27"H



Evoke Cocktail Table

Coffee Resin Frame
48"W x 24"D x 18"H



**Evoke End Table**Coffee Resin Frame
24"W x 28"D x 25"H



Evoke Cube Table
Coffee Resin Frame
18"Square x 18"H

#### NIKO



**Niko Sofa**Grey Microfiber
81"W x 30"D x 38"H



Niko Loveseat
Grey Microfiber
58"W x 30"D x 38"H



**Niko Chair**Grey Microfiber
31"W x 30"D x 38"H

#### STAGE CHAIRS



Midnight Stage Chair

Midnight Microfiber

25"W x 26"D x 37"H



Chamois Stage Chair

Beige Microfiber

25"W x 26"D x 37"H



Buckskin Stage Chair
Tan Microfiber
25"W x 26"D x 37"H



Empire Chair

Black Leather
White Leather
28"W x 32"D x 32"H



Monarch Chair Bright White Leather 28"Square x 30"H

#### **OTTOMANS & BENCHES**



Curved Bench

Continental Bright White Leather 70"W x 26"D x 19"H



**Square Ottoman** 

Metro Black Leather
Grammercy Charcoal Leather
40"Square x 17"H



#### **Bench Ottoman**

Metro Black Leather
Chandler Red Leather
Grammercy Charcoal Leather
Parma Brown Leather
60"W x 24"D x 17"H



**Essentials Storage Ottoman** 

White Leather With Locking Mechanism 48"W x 24"D x 20"H Lock Not Included



#### **Grammercy Round Ottoman**

Charcoal Leather 46"Round x 17"H

#### **BANQUETTES & TURNING BEDS**



**Essentials Banquette** 

White Leather 60"Round x 48"H (2 Pieces)



**Grammercy Banquette** 

Charcoal Leather 59"Round x 38"H (2 Pieces)



**Essentials Turning Bed** 

White Leather 96"W x 48"D x 36"H