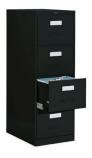

29"H



# **Executive Desk**

Black
Mahogany
Double Pedestal/Locking Drawers
72"W x 36"D x 29"H



### **5-Shelf Bookcase**

■ Black ■ Mahogany 36"W x 12"D x 72"H

# **OFFICE FURNITURE**



Vivid Café Table - Square

Clear Glass/Smoked Powder Coat Finish 42"Square x 30"H



Vivid Café Table - Rectangle

Clear Glass/Smoked Powder Coat Finish 60"W x 36"D x 30"H



# Brooklyn Rectangle Dining Table

Clear Glass/Chrome 60"W x 36"D x 30"H



Brooklyn Round Dining Table

Clear Glass/Chrome 42"Round x 30"H



# **Aspen Dining Table**

White/Brushed Steel 72"W x 30"D x 30"H



# **Brio Dining Table**

Reclaimed Grey Stone Finish/Brushed Bronze  $96"W \times 48"D \times 30"H$ 

# **METAL FILE & STORAGE CABINETS**



**2-Drawer File**Black Letter

15"W x 25"D x 29"H

Black Legal 18"W x 25"D x 29"H



**4-Drawer File** 

Black Letter 15"W x 25"D x 52"H Black Legal 18"W x 25"D x 52"H



2-Drawer Lateral File

Black 36"W x 18"D x 27"H



**4-Drawer Lateral File** 

Black 36"W x 18"D x 54"H



**Storage Cabinet** 

Black 36"W x 18"D x 72"H

# **PEDESTALS**



# **42"** Display Pedestals

Black

14"Square x 42"H

Black

24"Square x 42"H

■ Black

18"Square x 42"H

☐ White

14"Square x 42"H



# 36" Display Pedestals

Black 14"Square x 36"H

■ Black

24"Square x 36"H

☐ White

14"Square x 36"H

☐ White

24"Square x 36"H



# 30" Display Pedestals

■ Black

14"Square x 30"H

Black

24"Square x 30"H

■ Black

18"Square x 30"H

☐ White

14"Square x 30"H



# **Locking Pedestal**

■ Black

☐ White

24"Square x 42"H



# **Fuze Pedestal**

Zebrawood Laminate/Chrome 16"Square x 44"H



# **Londo