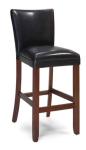

# **Specialty Equipment Order Form**

|                       | SPECIALTY                                                  |                  |                  |        |                         |                              |
|-----------------------|------------------------------------------------------------|------------------|------------------|--------|-------------------------|------------------------------|
| Qty                   | Description                                                | Discount<br>Rate | Standard<br>Rate | Amount |                         |                              |
|                       | Tensa Barrier Stanchion                                    | \$ 86.82         | \$ 108.53        | \$     | Tensa Barrier Stanchion |                              |
|                       | 2' X 8' Grid<br>(Minimum order of 2)                       | \$ 137.64        | \$ 172.06        | \$     |                         | 2' X 8' Grid (2 shown)       |
|                       | Posterboard: 8ft. X 4ft.<br>Black Panel - Vertical         | \$ 244.67        | \$ 305.84        | \$     |                         |                              |
|                       | Posterboard: 4ft. X 8ft.<br>Black Panel - Horizontal       | \$ 244.67        | \$ 305.84        | \$     |                         | <i>)</i>                     |
|                       | Pegboard in Frame: 8ft. X 4ft.<br>White Panel - Vertical   | \$ 244.67        | \$ 305.84        | \$     | Posterboard Vertical    | Posterboard Horizonta        |
|                       | Pegboard in Frame: 4ft. X 8ft.<br>White Panel - Horizontal | \$ 244.67        | \$ 305.84        | \$     |                         |                              |
|                       | Showcase - 6' Full View                                    | \$ 886.16        | \$ 1,107.70      | \$     |                         |                              |
|                       | Showcase - 6' Half View                                    | \$ 886.16        | \$ 1,107.70      | \$     | Pegboard Vertical       | <b>y</b> Pegboard Horizontal |
|                       | Plexi Glass Shield 23"x18" plexi-<br>feet included         | \$ 162.75        | \$ 203.44        |        |                         |                              |
|                       |                                                            |                  | Sub-Total        | \$     |                         |                              |
| 9.25% TN Sales Tax \$ |                                                            |                  |                  | \$     | Shewcase -<br>Full View | Showcase -                   |
| TOTAL AMOUNT →        |                                                            |                  |                  | \$     | Full View               | Half View                    |
|                       |                                                            |                  |                  |        |                         | Plexi Glass Shield           |
|                       |                                                            |                  |                  |        |                         |                              |