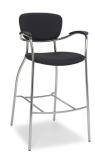

# **Specialty Equipment Order Form**

|                       | SPECIALTY                                                  |                  |                  |        |                         |                              |
|-----------------------|------------------------------------------------------------|------------------|------------------|--------|-------------------------|------------------------------|
| Qty                   | Description                                                | Discount<br>Rate | Standard<br>Rate | Amount |                         |                              |
|                       | Tensa Barrier Stanchion                                    | \$ 86.82         | \$ 108.53        | \$     | Tensa Barrier Stanchion |                              |
|                       | 2' X 8' Grid<br>(Minimum order of 2)                       | \$ 137.64        | \$ 172.06        | \$     |                         | 2' X 8' Grid (2 shown)       |
|                       | Posterboard: 8ft. X 4ft.<br>Black Panel - Vertical         | \$ 244.67        | \$ 305.84        | \$     |                         |                              |
|                       | Posterboard: 4ft. X 8ft.<br>Black Panel - Horizontal       | \$ 244.67        | \$ 305.84        | \$     |                         | <i>)</i>                     |
|                       | Pegboard in Frame: 8ft. X 4ft.<br>White Panel - Vertical   | \$ 244.67        | \$ 305.84        | \$     | Posterboard Vertical    | Posterboard Horizonta        |
|                       | Pegboard in Frame: 4ft. X 8ft.<br>White Panel - Horizontal | \$ 244.67        | \$ 305.84        | \$     |                         |                              |
|                       | Showcase - 6' Full View                                    | \$ 886.16        | \$ 1,107.70      | \$     |                         |                              |
|                       | Showcase - 6' Half View                                    | \$ 886.16        | \$ 1,107.70      | \$     | Pegboard Vertical       | <b>y</b> Pegboard Horizontal |
|                       | Plexi Glass Shield 23"x18" plexi-<br>feet included         | \$ 162.75        | \$ 203.44        |        |                         |                              |
|                       |                                                            |                  | Sub-Total        | \$     |                         |                              |
| 9.25% TN Sales Tax \$ |                                                            |                  |                  | \$     | Shewcase -<br>Full View | Showcase -                   |
| TOTAL AMOUNT →        |                                                            |                  |                  | \$     | Full View               | Half View                    |
|                       |                                                            |                  |                  |        |                         | Plexi Glass Shield           |
|                       |                                                            |                  |                  |        |                         |                              |