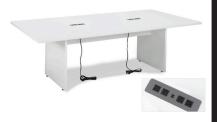

**Blanc Cube Ottoman**

Bright White Leather 17"Square x 17"H



#### **Metro Cube Ottoman**

Black Leather 18"Square x 18"H

# CHARGED E



# Essentials Turning Bed - Charged

White Leather 96"W x 48"D x 25"H

\*White slip cover available for black charging unit.

\*Maximum of 1 bed per power source.



#### **Boca Corner - Charged**

Bright White Leather 27"Square x 30"H

\*Maximum of 4 daisy linked together per power source.



#### **Boca Chair - Charged**

Bright White Leather 22"W x 27"D x 30"H

\*Maximum of 4 daisy linked together per power source.



#### **Aspen Bar Table - Charged**

White/Brushed Steel 72"W x 26"D x 42"H

\*Maximum of 1 table per power source.



#### Aspen Cocktail Table -Charged

White/Brushed Steel 48"W x 24"D x 18"H

\*Maximum of 1 table per power source.



# White Conference Table - Charged

White 96"W x 43"D x 30"H

\*Maximum of 1 table per power source.



# Patrice Table Chair - Charged

Bright White Leather 28"W x 31"D x 31"H

\*Maximum of 6 daisy linked together per power source.



#### **Lincoln Bench - Charged**

Bright White Leather 59"W x 39"D x 17"H

\*Maximum of 3 daisy linked together per power source.

G

#### **OCCASIONAL TABLES**



#### **Aria Tables - Red**

End Table Red/Brushed Steel 24"W x 20"D x 22"H Cocktail Table Red/Brushed Steel 44"W x 20"D x 18"H



#### **Aria Tables - Green**

End Table Green/Brushed Steel 24"W x 20"D x 22"H Cocktail Table Green/Brushed Steel 44"W x 20"D x 18"H



#### **Aria Tables - Blue**

End Table Blue/Brushed Steel 24"W x 20"D x 22"H Cocktail Table Blue/Brushed Steel 44"W x 20"D x 18"H