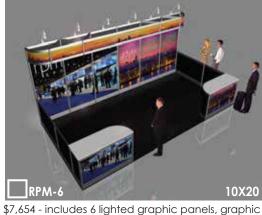

\$3,945 - includes full-wall lighted banner graphic

\$17,750 - includes 16' high lighted Tower, 1 storage cabinet, 42" high pedestal table, 4 padded stools

In-line Models include standard carpet (choice of 4 colors); 20'x20' Models include custom carpet (choice of 6 colors). All models include daily carpet cleaning, delivery to show site, drayage (material handling) from loading dock to your booth space, and installation/dismantle labor. All Models include your choice of black, white, or gray for your blank (non-graphic) panels.