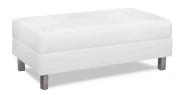

#### BLANC

Blanc Sofa

Bright White Leather 75"W x 35"D x 35"H

**Blanc Loveseat** 

Bright White Leather 54"W x 35"D x 35"H

**Blanc Chair** 

Bright White Leather 33"W x 35"D x 35"H

**Blanc Bench Ottoman** 

Bright White Leather 48"W x 24"D x 18"H

**Blanc Cube Ottoman** 

Bright White Leather 17"Square x 17"H