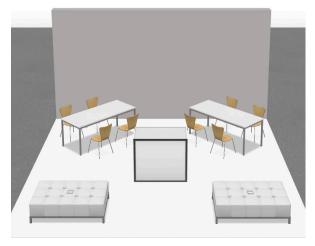

# **Custom Booth Options**

#### 

\$2,520 - includes full-wall lighted banner graphic

# **DEADLINE FOR DISCOUNT RATES (as priced below):**DEADLINE for prices below + 15%: Up to 7 days after Deadline

\$3,450 - includes 3 lighted graphic panels, graphic header, and storage/display cabinet

DEADLINE for prices below + 35%: From the 8th - 14 days after Deadline

DEADLINE for prices below + 50%: From the 15th - 21 days after Deadline

\$3,875- includes 3 lighted graphic panels, graphic header, storage/display cabinet with graphic, and side rails

\$4,985 - includes full-wall lighted banner graphic

\$5,975 - Includes 3 curved, lighted graphic panels, 2 display counters with graphics, and reception storage/display counter with graphic

header, 2 storage/display cabinets with graphics, and side rails

\$3,945 - includes full-wall lighted banner graphic

\$17,750 - includes 16' high lighted Tower, 1 storage cabinet, 42" high pedestal table, 4 padded stools

In-line Models include standard carpet (choice of 4 colors); 20'x20' Models include custom carpet (choice of 6 colors). All models include daily carpet cleaning, delivery to show site, drayage (material handling) from loading dock to your booth space, and installation/dismantle labor. All Models include your choice of black, white, or gray for your blank (non-graphic) panels.