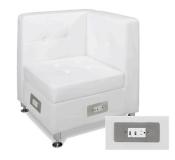

#### **FUNCTION**

Modular Seating Collection

**Function Armless Chair** 

White Leather 28"Square x 29"H

**Function Corner** 

White Leather 28"Square x 29"H