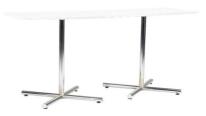

#### **Tables Order Form**

| DRAPED DISPLAY TABLES COLORS: Black, Blue, Gold, Grey, Purple, Red, Teal and White Price includes white vinyl top & 3 sides draping |                    |                 |                  |        |  |
|-------------------------------------------------------------------------------------------------------------------------------------|--------------------|-----------------|------------------|--------|--|
| Qty                                                                                                                                 | Description        | Advance<br>Rate | Standard<br>Rate | Amount |  |
|                                                                                                                                     | 2' X 4' X 30" High | \$ 160.20       | \$ 200.25        | \$     |  |
|                                                                                                                                     | 2' X 6' X 30" High | \$ 187.06       | \$ 233.82        | \$     |  |
|                                                                                                                                     | 2' X 8' X 30" High | \$ 231.30       | \$ 289.13        | \$     |  |
|                                                                                                                                     | 2' X 4' X 42" High | \$ 177.08       | \$ 221.35        | \$     |  |
|                                                                                                                                     | 2' X 6' X 42" High | \$ 231.30       | \$ 289.13        | \$     |  |
|                                                                                                                                     | 2' X 8' X 42" High | \$ 266.79       | \$ 333.49        | \$     |  |
|                                                                                                                                     | UNDRAPED           | DISPLAY         | TABLES           |        |  |
|                                                                                                                                     | 2' X 4' X 30" High | \$ 88.41        | \$ 110.51        | \$     |  |
|                                                                                                                                     | 2' X 6' X 30" High | \$ 103.18       | \$ 128.98        | \$     |  |
|                                                                                                                                     | 2' X 8' X 30" High | \$ 124.15       | \$ 155.19        | \$     |  |
|                                                                                                                                     | 2' X 4' X 42" High | \$ 99.29        | \$ 124.11        | \$     |  |
|                                                                                                                                     | 2' X 6' X 42" High | \$ 124.15       | \$ 155.19        | \$     |  |
|                                                                                                                                     | 2' X 8' X 42" High | \$ 139.71       | \$ 174.64        | \$     |  |
| TABLE DRAPING - 4TH SIDE COLORS: Black, Blue, Gold, Grey, Purple, Red, Teal and White                                               |                    |                 |                  |        |  |
|                                                                                                                                     | For 30" High Table | \$ 85.45        | \$ 106.81        | \$     |  |
|                                                                                                                                     | For 42" High Table | \$ 85.45        | \$ 106.81        | \$     |  |