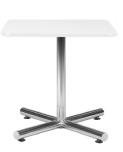

#### **Tables Order Form**

| DRAPED DISPLAY TABLES COLORS: Black, Blue, Gold, Grey, Purple, Red, Teal and White Price includes white vinyl top & 3 sides draping |                    |                 |                  |        |  |
|-------------------------------------------------------------------------------------------------------------------------------------|--------------------|-----------------|------------------|--------|--|
| Qty                                                                                                                                 | Description        | Advance<br>Rate | Standard<br>Rate | Amount |  |
|                                                                                                                                     | 2' X 4' X 30" High | \$ 160.20       | \$ 200.25        | \$     |  |
|                                                                                                                                     | 2' X 6' X 30" High | \$ 187.06       | \$ 233.82        | \$     |  |
|                                                                                                                                     | 2' X 8' X 30" High | \$ 231.30       | \$ 289.13        | \$     |  |
|                                                                                                                                     | 2' X 4' X 42" High | \$ 177.08       | \$ 221.35        | \$     |  |
|                                                                                                                                     | 2' X 6' X 42" High | \$ 231.30       | \$ 289.13        | \$     |  |
|                                                                                                                                     | 2' X 8' X 42" High | \$ 266.79       | \$ 333.49        | \$     |  |
|                                                                                                                                     | UNDRAPED           | DISPLAY         | TABLES           |        |  |
|                                                                                                                                     | 2' X 4' X 30" High | \$ 88.41        | \$ 110.51        | \$     |  |
|                                                                                                                                     | 2' X 6' X 30" High | \$ 103.18       | \$ 128.98        | \$     |  |
|                                                                                                                                     | 2' X 8' X 30" High | \$ 124.15       | \$ 155.19        | \$     |  |
|                                                                                                                                     | 2' X 4' X 42" High | \$ 99.29        | \$ 124.11        | \$     |  |
|                                                                                                                                     | 2' X 6' X 42" High | \$ 124.15       | \$ 155.19        | \$     |  |
|                                                                                                                                     | 2' X 8' X 42" High | \$ 139.71       | \$ 174.64        | \$     |  |
| TABLE DRAPING - 4TH SIDE COLORS: Black, Blue, Gold, Grey, Purple, Red, Teal and White                                               |                    |                 |                  |        |  |
|                                                                                                                                     | For 30" High Table | \$ 85.45        | \$ 106.81        | \$     |  |
|                                                                                                                                     | For 42" High Table | \$ 85.45        | \$ 106.81        | \$     |  |

| ROUND PEDESTAL TABLES |                                                   |           |           |    |  |  |
|-----------------------|---------------------------------------------------|-----------|-----------|----|--|--|
| Qty                   | Qty Description Advance Rate Standard Rate Amount |           |           |    |  |  |
|                       | Round Pedestal Table<br>(30" H X 30" D)           | \$ 289.22 | \$ 361.53 | \$ |  |  |
|                       | Round Pedestal Table<br>(42" H X 30" D)           | \$ 303.57 | \$ 379.46 | \$ |  |  |