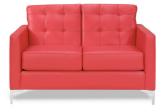

#### **METRO**

**Metro Square Ottoman** 

Black Leather 40"Square x 17"H

**Metro Bench Ottoman** 

Black Leather 60"W x 24"D x 17"H