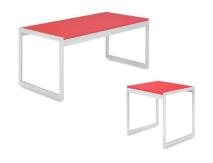

inked together per power source.



#### **Boca Chair - Charged**

Bright White Leather 22"W x 27"D x 30"H

\*Maximum of 4 daisy linked together per power source.



#### **Aspen Bar Table - Charged**

White/Brushed Steel 72"W x 26"D x 42"H

\*Maximum of 1 table per power source.



#### Aspen Cocktail Table -Charged

White/Brushed Steel 48"W x 24"D x 18"H

\*Maximum of 1 table per power source.



# White Conference Table - Charged

White 96"W x 43"D x 30"H

\*Maximum of 1 table per power source.



# Patrice Table Chair - Charged

Bright White Leather 28"W x 31"D x 31"H

\*Maximum of 6 daisy linked together per power source.



#### **Lincoln Bench - Charged**

Bright White Leather 59"W x 39"D x 17"H

\*Maximum of 3 daisy linked together per power source.

G

#### **OCCASIONAL TABLES**



#### **Aria Tables - Red**

End Table Red/Brushed Steel 24"W x 20"D x 22"H Cocktail Table Red/Brushed Steel 44"W x 20"D x 18"H



#### **Aria Tables - Green**

End Table Green/Brushed Steel 24"W x 20"D x 22"H Cocktail Table Green/Brushed Steel 44"W x 20"D x 18"H



#### **Aria Tables - Blue**

End Table Blue/Brushed Steel 24"W x 20"D x 22"H Cocktail Table Blue/Brushed Steel 44"W x 20"D x 18"H



#### **Aria Tables - Purple**

End Table Purple/Brushed Steel 24"W x 20"D x 22"H Cocktail Table Purple/Brushed Steel 44"W x 20"D x 18"H



#### **Aria Tables - White**

End Table White/Brushed Steel 24"W x 20"D x 22"H Console Table White/Brushed Steel 44"W x 20"D x 30"H

Cocktail Table White/Brushed Steel 44"W x 20"D x 18"H



#### **Aria Tables - Charcoal**

End Table Storm Grey/Brushed Steel 24