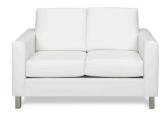

#### BLANC

Blanc Sofa

Bright White Leather 75"W x 35"D x 35"H

**Blanc Loveseat** 

Bright White Leather 54"W x 35"D x 35"H

**Blanc Chair** 

Bright White Leather 33"W x 35"D x 35"H

**Blanc Bench Ottoman** 