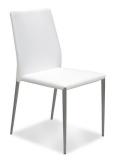

#### **Booth Accessories Order Form**

| BOOTH ACCESSORIES  |                     |                 |                  |        |
|--------------------|---------------------|-----------------|------------------|--------|
| Qty                | Description         | Advance<br>Rate | Standard<br>Rate | Amount |
|                    | Side Chair          | \$ 79.07        | \$ 98.83         | \$     |
|                    | Padded Stool        | \$ 102.75       | \$ 128.44        | \$     |
|                    | Wastebasket         | \$ 24.61        | \$ 30.77         | \$     |
|                    | Floor Easel         | \$ 44.40        | \$ 55.51         | \$     |
|                    | Sign Holder         | \$ 81.31        | \$ 101.64        | \$     |
|                    | Waterfall Rack      | \$ 88.65        | \$ 110.81        | \$     |
|                    | Z Rack              | \$ 88.65        | \$ 110.81        | \$     |
|                    | Bag Rack            | \$ 179.22       | \$ 224.03        | \$     |
|                    | Literature Rack     | \$ 249.47       | \$ 311.84        | \$     |
|                    | 8' Upright and base | \$ 23.75        | \$ 29.69         | \$     |
|                    | Crossbar            | \$ 15.91        | \$ 19.88         | \$     |
|                    | Stem Light          | \$ 92.53        | \$ 115.66        | \$     |
| Sub-Total          |                     |                 | \$               |        |
| 9.25% TN Sales Tax |                     |                 | \$               |        |
| TOTAL AMOUNT →     |                     |                 |                  | \$     |