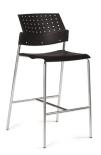

# **Specialty Equipment Order Form**

|                       | SPECIALTY                                                  |                  |                  |        |                         |                              |
|-----------------------|------------------------------------------------------------|------------------|------------------|--------|-------------------------|------------------------------|
| Qty                   | Description                                                | Discount<br>Rate | Standard<br>Rate | Amount |                         |                              |
|                       | Tensa Barrier Stanchion                                    | \$ 86.82         | \$ 108.53        | \$     | Tensa Barrier Stanchion |                              |
|                       | 2' X 8' Grid<br>(Minimum order of 2)                       | \$ 137.64        | \$ 172.06        | \$     |                         | 2' X 8' Grid (2 shown)       |
|                       | Posterboard: 8ft. X 4ft.<br>Black Panel - Vertical         | \$ 244.67        | \$ 305.84        | \$     |                         |                              |
|                       | Posterboard: 4ft. X 8ft.<br>Black Panel - Horizontal       | \$ 244.67        | \$ 305.84        | \$     |                         | <i>)</i>                     |
|                       | Pegboard in Frame: 8ft. X 4ft.<br>White Panel - Vertical   | \$ 244.67        | \$ 305.84        | \$     | Posterboard Vertical    | Posterboard Horizonta        |
|                       | Pegboard in Frame: 4ft. X 8ft.<br>White Panel - Horizontal | \$ 244.67        | \$ 305.84        | \$     |                         |                              |
|                       | Showcase - 6' Full View                                    | \$ 886.16        | \$ 1,107.70      | \$     |                         |                              |
|                       | Showcase - 6' Half View                                    | \$ 886.16        | \$ 1,107.70      | \$     | Pegboard Vertical       | <b>y</b> Pegboard Horizontal |
|                       | Plexi Glass Shield 23"x18" plexi-<br>feet included         | \$ 162.75        | \$ 203.44        |        |                         |                              |
|                       |                                                            |                  | Sub-Total        | \$     |                         |                              |
| 9.25% TN Sales Tax \$ |                                                            |                  |                  | \$     | Shewcase -<br>Full View | Showcase -                   |
| TOTAL AMOUNT →        |                                                            |                  |                  | \$     | Full View               | Half View                    |
|                       |                                                            |                  |                  |        |                         | Plexi Glass Shield           |
|                       |                                                            |                  |                  |        |                         |                              |