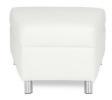

Bright White Leather 48"W x 24"D x 18"H

**Blanc Cube Ottoman** 

Bright White Leather 17"Square x 17"H