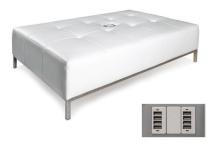

able for black charging unit.

\*Maximum of 1 bed per power source.



#### **Boca Corner - Charged**

Bright White Leather 27"Square x 30"H

\*Maximum of 4 daisy linked together per power source.



#### **Boca Chair - Charged**

Bright White Leather 22"W x 27"D x 30"H

\*Maximum of 4 daisy linked together per power source.



#### **Aspen Bar Table - Charged**

White/Brushed Steel 72"W x 26"D x 42"H

\*Maximum of 1 table per power source.



#### Aspen Cocktail Table -Charged

White/Brushed Steel 48"W x 24"D x 18"H

\*Maximum of 1 table per power source.



# White Conference Table - Charged

White 96"W x 43"D x 30"H

\*Maximum of 1 table per power source.



# Patrice Table Chair - Charged

Bright White Leather 28"W x 31"D x 31"H

\*Maximum of 6 daisy linked together per power source.



#### **Lincoln Bench - Charged**

Bright White Leather 59"W x 39"D x 17"H

\*Maximum of 3 daisy linked together per power source.

G

#### **OCCASIONAL TABLES**



#### **Aria Tables - Red**

End Table Red/Brushed Steel 24"W x 20"D x 22"H Cocktail Table Red/Brushed Steel 44"W x 20"D x 18"H



#### **Aria Tables - Green**

End Table Green/Brushed Steel 24"W x 20"D x 22"H Cocktail Table Green/Brushed Steel 44"W x 20"D x 18"H



#### **Aria Tables - Blue**

End Table Blue/Brushed Steel 24"W x 20"D x 22"H Cocktail Table Blue/Brushed Steel 44"W x 20"D x 18"H



#### **Aria Tables - Purple**

End Table Purple/Brushed Steel 24"W x 20"D x 22"H Cocktail Table Purple/Brushed Steel 44"W x 20"D x 18"H



#### **Aria Tables - White**

End Table White/Brushed Steel 24"W x 20"D x 22"H Console Table Whi