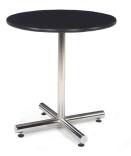

#### **Tables Order Form**

| DRAPED DISPLAY TABLES COLORS: Black, Blue, Gold, Grey, Purple, Red, Teal and White Price includes white vinyl top & 3 sides draping |                    |                 |                  |        |  |
|-------------------------------------------------------------------------------------------------------------------------------------|--------------------|-----------------|------------------|--------|--|
| Qty                                                                                                                                 | Description        | Advance<br>Rate | Standard<br>Rate | Amount |  |
|                                                                                                                                     | 2' X 4' X 30" High | \$ 160.20       | \$ 200.25        | \$     |  |
|                                                                                                                                     | 2' X 6' X 30" High | \$ 187.06       | \$ 233.82        | \$     |  |
|                                                                                                                                     | 2' X 8' X 30" High | \$ 231.30       | \$ 289.13        | \$     |  |
|                                                                                                                                     | 2' X 4' X 42" High | \$ 177.08       | \$ 221.35        | \$     |  |
|                                                                                                                                     | 2' X 6' X 42" High | \$ 231.30       | \$ 289.13        | \$     |  |
|                                                                                                                                     | 2' X 8' X 42" High | \$ 266.79       | \$ 333.49        | \$     |  |
|                                                                                                                                     | UNDRAPED           | DISPLAY         | TABLES           |        |  |
|                                                                                                                                     | 2' X 4' X 30" High | \$ 88.41        | \$ 110.51        | \$     |  |
|                                                                                                                                     | 2' X 6' X 30" High | \$ 103.18       | \$ 128.98        | \$     |  |
|                                                                                                                                     | 2' X 8' X 30" High | \$ 124.15       | \$ 155.19        | \$     |  |
|                                                                                                                                     | 2' X 4' X 42" High | \$ 99.29        | \$ 124.11        | \$     |  |
|                                                                                                                                     | 2' X 6' X 42" High | \$ 124.15       | \$ 155.19        | \$     |  |
|                                                                                                                                     | 2' X 8' X 42" High | \$ 139.71       | \$ 174.64        | \$     |  |
| TABLE DRAPING - 4TH SIDE COLORS: Black, Blue, Gold, Grey, Purple, Red, Teal and White                                               |                    |                 |                  |        |  |
|                                                                                                                                     | For 30" High Table | \$ 85.45        | \$ 106.81        | \$     |  |
|                                                                                                                                     | For 42" High Table | \$ 85.45        | \$ 106.81        | \$     |  |

| ROUND PEDESTAL TABLES |                                                   |           |           |    |  |  |
|-----------------------|---------------------------------------------------|-----------|-----------|----|--|--|
| Qty                   | Qty Description Advance Rate Standard Rate Amount |           |           |    |  |  |
|                       | Round Pedestal Table<br>(30" H X 30" D)           | \$ 289.22 | \$ 361.53 | \$ |  |  |
|                       | Round Pedestal Table<br>(42" H X 30" D)           | \$ 303.57 | \$ 379.46 | \$ |  |  |