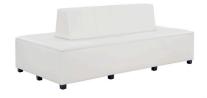

#### BLANC

Blanc Sofa

Bright White Leather 75"W x 35"D x 35"H

**Blanc Loveseat** 

Bright White Leather 54"W x 35"D x 35"H

**Blanc Chair** 

Bright White Leather 33"W x 35"D x 35"H

**Blanc Bench Ottoman** 

Bright White Leather 48"W x 24"D x 18"H

**Blanc Cube Ottoman** 

Bright White Leather 17"Square x 17"H