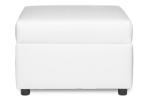

#### BLANC

Blanc Sofa

Bright White Leather 75"W x 35"D x 35"H

**Blanc Loveseat** 

Bright White Leather 54"W x 35"D x 35"H

**Blanc Chair** 

Bright White Leather 33"W x 35"D x 35"H

**Blanc Bench Ottoman** 

Bright White Leather 48"W x 24"D x 18"H

**Blanc Cube Ottoman** 

Bright White Leather 17"Square x 17"H