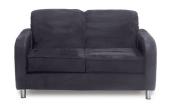

## **Sophistication Chair**

White Leather 24"W x 31"D x 48"H

#### SOPHISTICATION

Modular Seating Collection



**Sophistication Corner** 

White Leather 31"Square x 48"H



**Sophistication Ottoman** 

White Leather 31"Square x 19"H



#### **BOCA**

Modular Seating Collection



**Boca Corner** 

Black Leather 22"W x 27"D x 30"H





#### **Boca Armless**

Black Leather 27"Square x 30"H

#### **METRO**



**Metro Sofa** 

Black Leather 85"W x 35"D x 35"H



**Metro Loveseat** 

Black Leather 60"W x 35"D x 35"H



**Metro Chair** 

Black Leather 35"Square x 35"H

#### **METRO**



**Metro Square Ottoman** 

Black Leather 40"Square x 17"H



**Metro Bench Ottoman** 

Black Leather 60"W x 24"D x 17"H

#### **SUAVE MIDNIGHT**



**Suave Midnight Sofa** 

Midnight Suede 77"W x 36"D x 33"H



**Suave Midnight Loveseat** 

Midnight Suede 54"W x 36"D x 33"H



**Suave Midnight Chair** 

Midnight Suede 32"W x 36"D x 33"H

#### GRAMMERCY

Modular Seating Collection



**Grammercy Sofa** 

Charcoal Leather 82"W x 36"D x 36"H



**Grammercy Loveseat** 

Charcoal Leather 57"W x 36"D x 36"H



**Grammercy Chair** 

Charcoal Leather 28"W x 36"D x 36"H

#### GRAMMERCY



Grammercy Corner
Charcoal Leather
36"Square x 36"H

**Grammercy Round Ottoman** 

Charcoal Leather 46"Round x 17"H



**Grammercy Square Ottoman** 

Charcoal Leather 40"Square x 17"H

#### **MONTANA MOCHA**



Montana Mocha Sofa

Mocha Tan Fabric 79"W x 35"D x 34"H



Montana Mocha Loveseat

Mocha Tan Fabric 57"W x 35"D x 34"H



Montana Mocha Chair

Mocha Tan Fabric 35"Square x 34"H

#### **CHANDLER**



**Chandler So