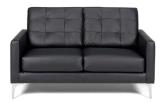

al Curved Bench**

Bright White Leather 70"W x 26"D x 19"H



# **Continental Half Moon**



# Ottoman

Bright White Leather 33"W x 19"D x 19"H



#### SOPHISTICATION

Modular Seating Collection



#### **Sophistication Sofa**

White Leather 72"W x 31"D x 48"H



#### **Sophistication Loveseat**

White Leather 48"W x 31"D x 48"H



#### **Sophistication Chair**

White Leather 24"W x 31"D x 48"H

#### SOPHISTICATION

Modular Seating Collection



**Sophistication Corner** 

White Leather 31"Square x 48"H



**Sophistication Ottoman** 

White Leather 31"Square x 19"H



#### **BOCA**

Modular Seating Collection



**Boca Corner** 

Black Leather 22"W x 27"D x 30"H





#### **Boca Armless**

Black Leather 27"Square x 30"H

#### **METRO**



**Metro Sofa** 

Black Leather 85"W x 35"D x 35"H



**Metro Loveseat** 

Black Leather 60"W x 35"D x 35"H



**Metro Chair** 

Black Leather 35"Square x 35"H

#### **METRO**



**Metro Square Ottoman** 

Black Leather 40"Square x 17"H



**Metro Bench Ottoman** 

Black Leather 60"W x 24"D x 17"H

#### **SUAVE MIDNIGHT**



**Suave Midnight Sofa** 

Midnight Suede 77"W x 36"D x 33"H



**Suave Midnight Loveseat** 

Midnight Suede 54"W x 36"D x 33"H



**Suave Midnight Chair** 

Midnight Suede 32"W x 36"D x 33"H

#### GRAMMERCY

Modular Seating Collection



**Grammercy Sofa** 

Charcoal Leather 82"W x 36"D x 36"H



**Grammercy Loveseat** 

Charcoal Leather 57"W x 36"D x 36"H



**Grammercy Chair** 

Charcoal Leather 28"W x 36"D x 36"H

#### GRAMMERCY



Grammercy Corner
Charcoal Leather
36"Square x 36"H

**Grammercy Round Ottoman** 

Char