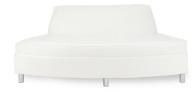

#### **Continental Curved Bench**

Bright White Leather 70"W x 26"D x 19"H

# **Continental Half Moon**

# Ottoman

Bright White Leather 33"W x 19"D x 19"H