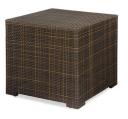

# **Custom Booth Options**

#### 

\$2,520 - includes full-wall lighted banner graphic

# **DEADLINE FOR DISCOUNT RATES (as priced below):**DEADLINE for prices below + 15%: Up to 7 days after Deadline

\$3,450 - includes 3 lighted graphic panels, graphic header, and storage/display cabinet

DEADLINE for prices below + 35%: From the 8th - 14 days after Deadline

DEADLINE for prices below + 50%: From the 15th - 21 days after Deadline

\$3,875- includes 3 lighted graphic panels, graphic header, storage/display cabinet with graphic, and side rails

\$4,985 - includes full-wall lighted banner graphic

\$5,975 - Includes 3 curved, lighted graphic panels, 2 display counters with graphics, and reception storage/display counter with graphic

header, 2 storage/display cabinets with graphics, and side rails

\$3,945 - includes full-wall lighted banner graphic

\$17,750 - includes 16' high lighted Tower, 1 storage cabinet, 42" high pedestal table, 4 padded stools

In-line Models include standard carpet (choice of 4 colors); 20'x20' Models include custom carpet (choice of 6 colors). All models include daily carpet cleaning, delivery to show site, drayage (material handling) from loading dock to your booth space, and installation/dismantle labor. All Models include your choice of black, white, or gray for your blank (non-graphic) panels.