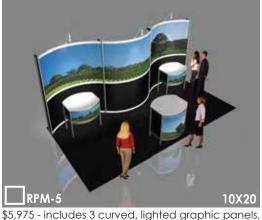

\$4,985 - includes full-wall lighted banner graphic

\$5,975 - Includes 3 curved, lighted graphic panels, 2 display counters with graphics, and reception storage/display counter with graphic

header, 2 storage/display cabinets with graphics, and side rails