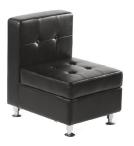

#### SOPHISTICATION

Modular Seating Collection

#### **Sophistication Sofa**

White Leather 72"W x 31"D x 48"H